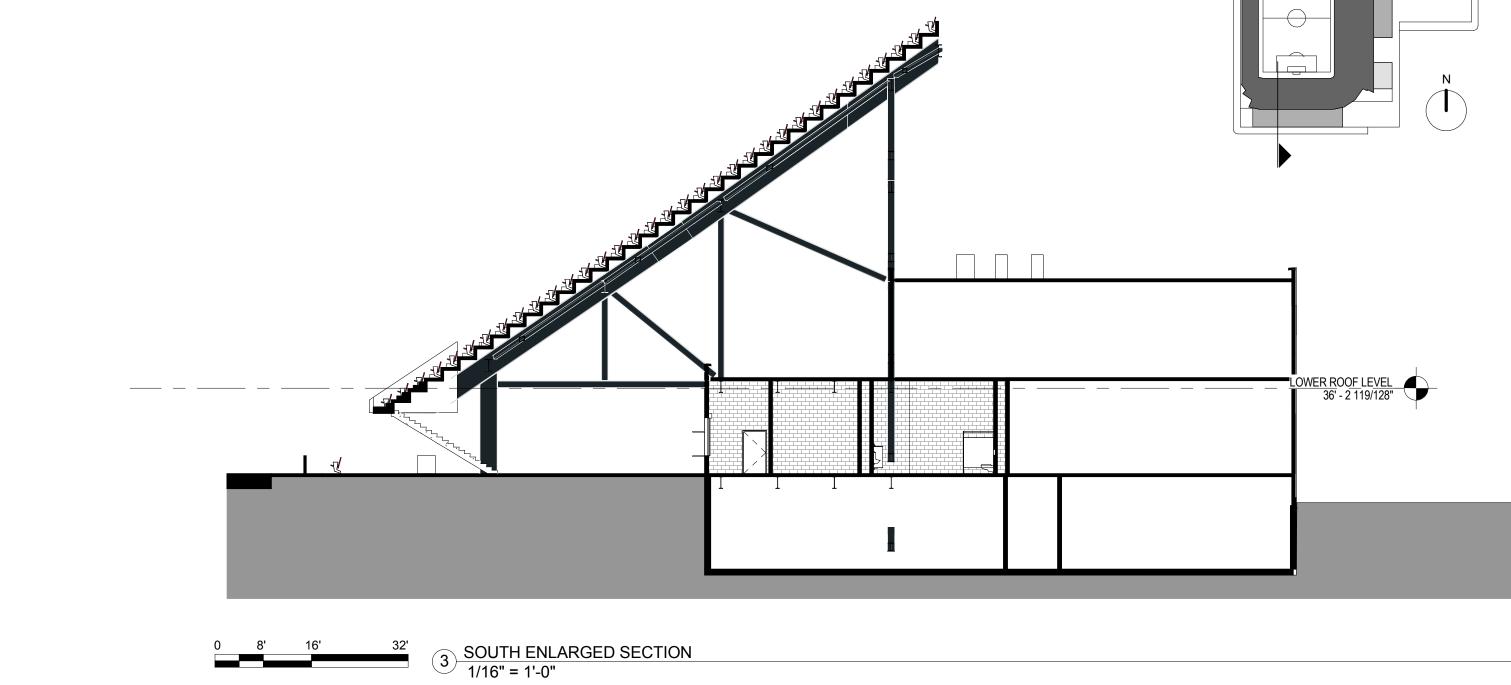

100% PUD SUBMISSION

OVERALL BUILDING SECTIONS

1.32

Copyright 2016 (C) POPULOUS®

1/18 PM

4 NORTH ENLARGED SECTION 1/16" = 1'-0"

32' 2 WEST ENLARGED SECTION 1/16" = 1'-0" 0 8' 16'

32' 1 EAST ENLARGED SECTION 1/16" = 1'-0" 16'

## POPULOUS

Marshall Moya Design

DC UNITED SOCCER STADIUM

100 Potomac Avenue, SW Washington, DC 20024

100% PUD SUBMISSION

ENLARGED BUILDING SECTIONS

1.33