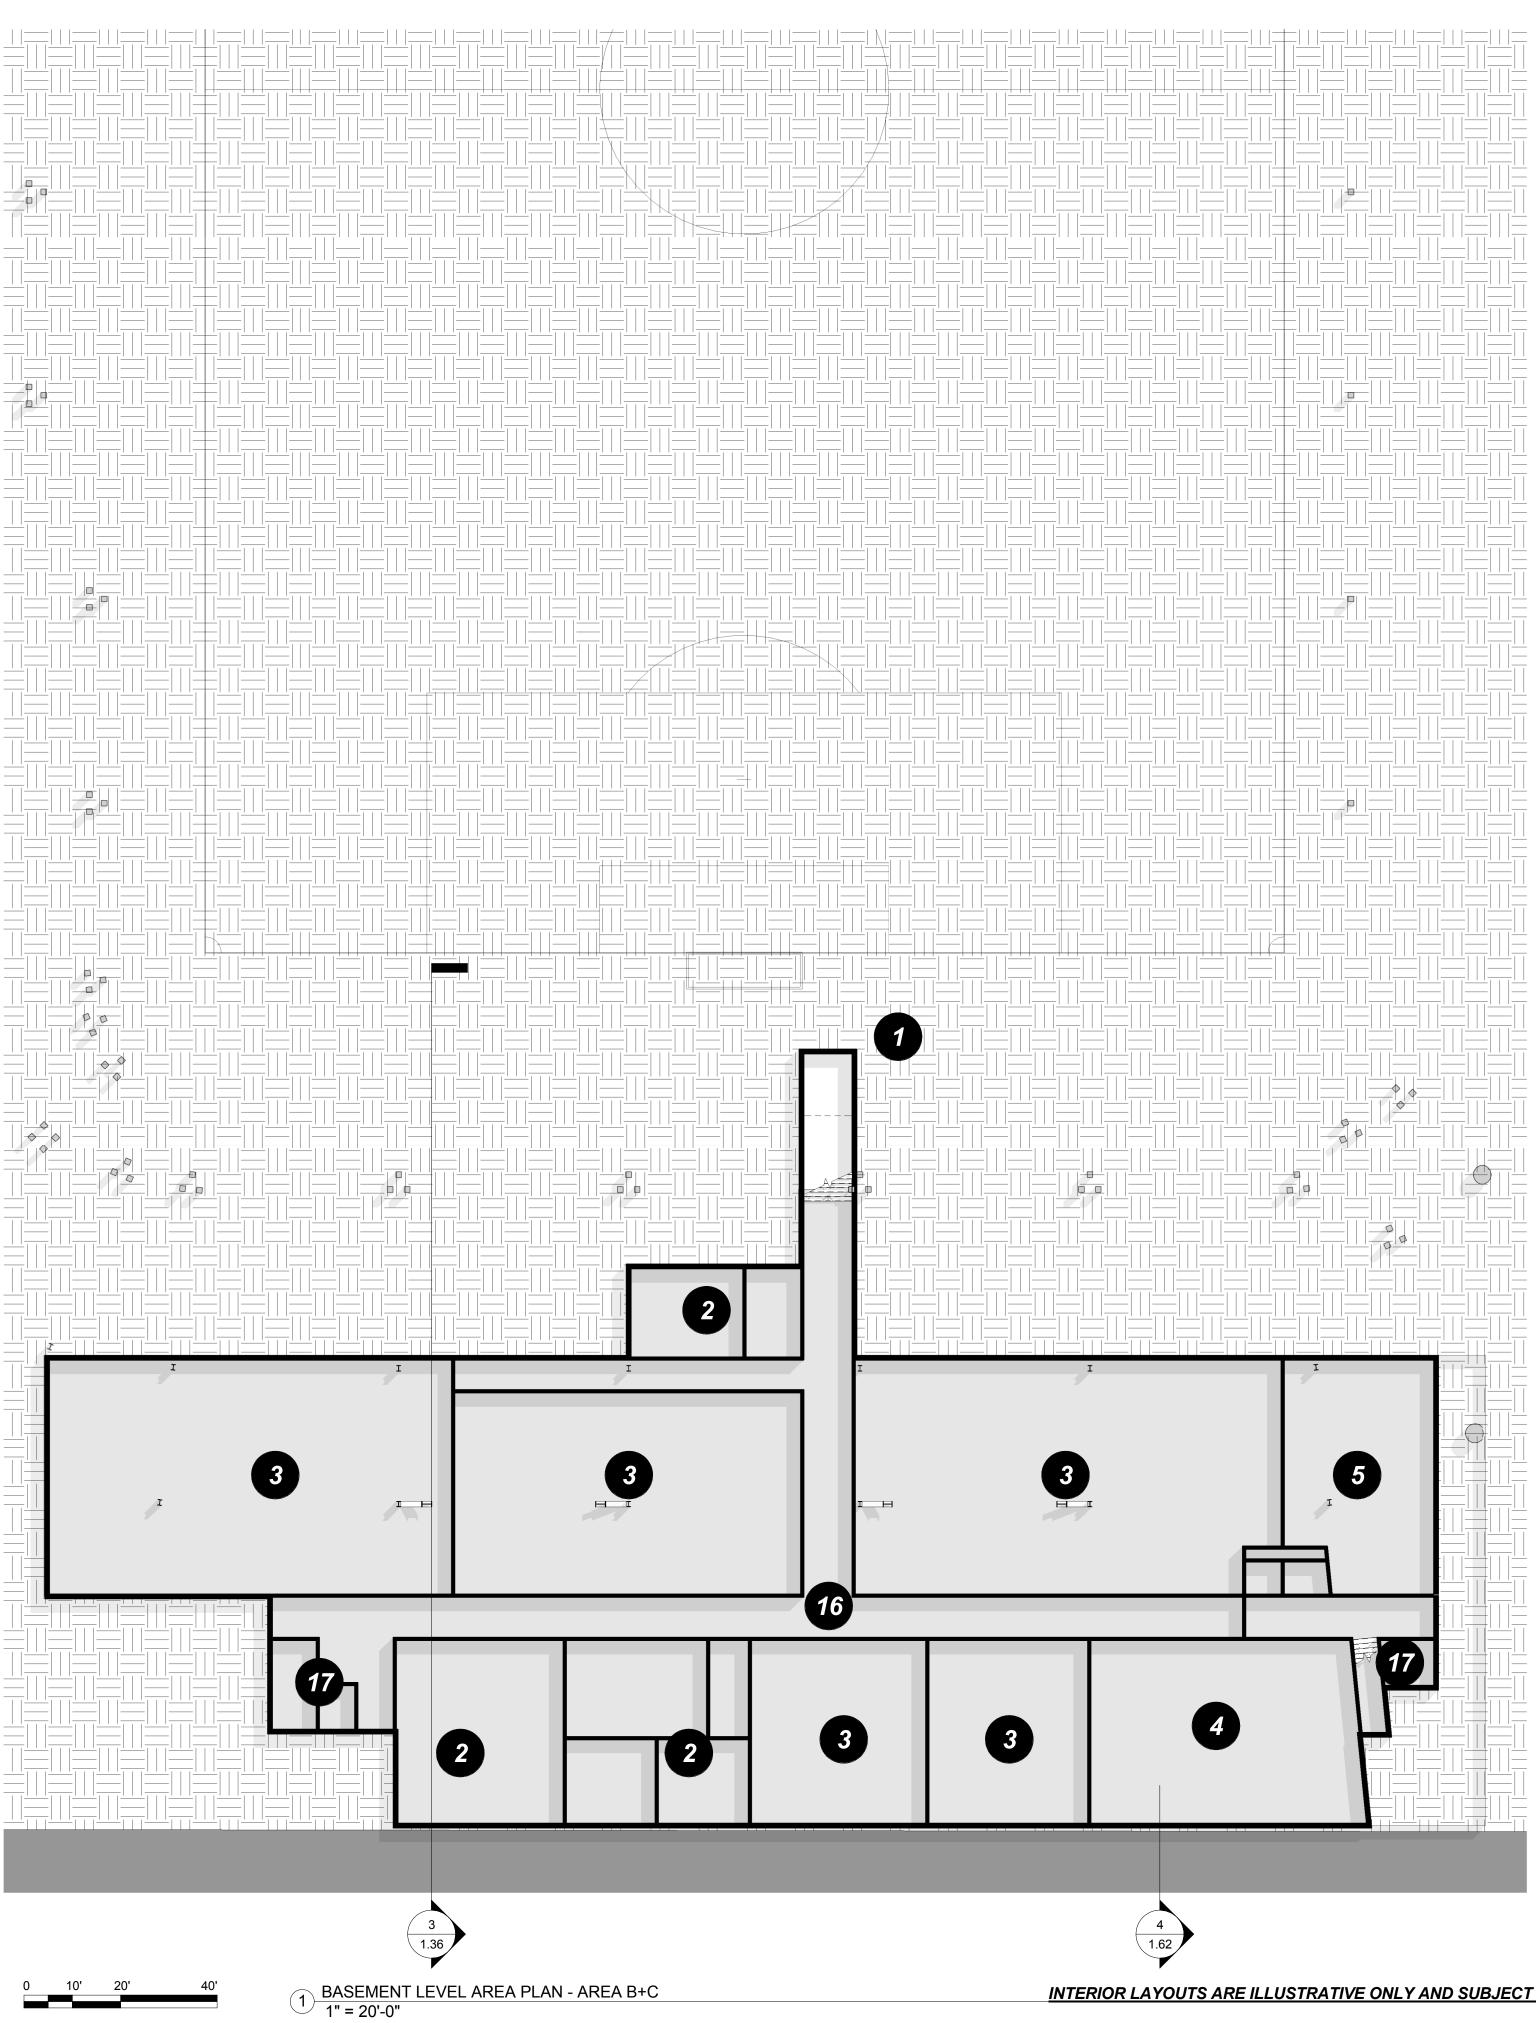

### NORTH SECTION

SOUTH SECTION

POPULOUS

Marshall Moya Design

DC UNITED SOCCER STADIUM

100 Potomac Avenue, SW Washington, DC 20024

100% PUD SUBMISSION

BASEMENT LEVEL AREA PLAN - AREA B+C

1.34

**INTERIOR LAYOUTS ARE ILLUSTRATIVE ONLY AND SUBJECT TO CHANGE ON FINAL PLAN** 

7

- PART B NOT PART OF STADUIUM PUD SUBMISSION, DESIGN INTENT SHOWN FOR REFERENCE ONLY Player Field Tunnel Stadium MEP Space **2** PUBLIC REALM - NOT PART OF PUD SUBMISSION, DESIGN INTENT SHOWN Team Sport Facilities / Officials / Talent 3 FOR REFERNCE ONLY Press / Media Facilities 4 DISTRICT OF COLUMBIA RESPONSIBLE FOR DESIGN OF PUBLIC REALM Stadium Operations and Support 5 Fan Amenities - Restrooms 6 Fan Amenities - Concessions 7 Food Service and Food Service Support Premium Space - Suites 9 Premium Space - Clubs 10 Retail - DC United Team Store 11 Retail - Leaseable Open Retail Space 12 Office Space - DC United 13 Office Space - Leaseable Open Office Space 14 Ticketing + Will Call **15** Circulation - Concourse **16** Circulation - Vertical 17 Circulation - Loading Dock + Truck Yard 18 ENTRY LEGEND PEPCO 2 \_ 24' Easement Entry Gates 8 1 Event Staff + Press + Offials Entry 9 Northeast Premium Entry **2** DC United Staff + Player + Office Space Entry **10** Ticketing + Food Service Staff Entry 3 Southwest Corner Retail Entry 11 Loading Dock Pedestrian Gate 🧧 Southwest Corner Fan Entry Gate 12 Loading Dock Vehicular Gate 5
  - Northwest Corner Fan Entry Gate 13
    - Team Store Entry 14

- Northeast Main Fan Entry Gate
- Stadium Operations Staff Entry 6
  - Utility Entry Gate 7

WEST SECTION

EAST SECTION

POPULOUS

Marshall Moya Design

DC UNITED SOCCER STADIUM

100 Potomac Avenue, SW Washington, DC 20024

100% PUD SUBMISSION

FIELD LEVEL AREA PLAN -AREA A

1.35

**INTERIOR LAYOUTS ARE ILLUSTRATIVE ONLY AND SUBJECT TO CHANGE ON FINAL PLAN** 

17

| <u>END</u> | SPACE LEG                                         |                                                               |
|------------|---------------------------------------------------|---------------------------------------------------------------|
| 1          | Player Field Tunnel                               | SUBMISSION, DESIGN INTENT SHOWN<br>FOR REFERNCE ONLY          |
| 2          | Stadium MEP Space                                 | ISTRICT OF COLUMBIA RESPONSIBLE<br>FOR DESIGN OF PUBLIC REALM |
| 3          | Team Sport Facilities / Officials / Talent        |                                                               |
| 4          | Press / Media Facilities                          |                                                               |
| 5          | Stadium Operations and Support                    |                                                               |
| 6          | Fan Amenities - Restrooms                         |                                                               |
| 7          | Fan Amenities - Concessions                       |                                                               |
| 8          | Food Service and Food Service Support             |                                                               |
| 9          | Premium Space - Suites                            |                                                               |
| 10         | Premium Space - Clubs                             |                                                               |
| 11         | Retail - DC United Team Store                     |                                                               |
| 12         | Retail - Leaseable Open Retail Space              |                                                               |
| 13         | Office Space - DC United                          |                                                               |
| 14         | <b>Office Space - Leaseable Open Office Space</b> |                                                               |
| 15         | Ticketing + Will Call                             |                                                               |
| 16         | Circulation - Concourse                           |                                                               |
| 17         | Circulation - Vertical                            |                                                               |
| 18         | Circulation - Loading Dock + Truck Yard           |                                                               |
|            | <u>D</u>                                          | <u>ENTRY LEGEN</u>                                            |
| 8          | PEPCO 2 _ 24' Easement Entry Gates                | Northeast Main Fan Entry Gate                                 |
| 9          | Event Staff + Press + Offials Entry               | Northeast Premium Entry                                       |
| 10         | DC United Staff + Player + Office Space Entry     | Ticketing + Food Service Staff Entry                          |
| <u> </u>   |                                                   |                                                               |