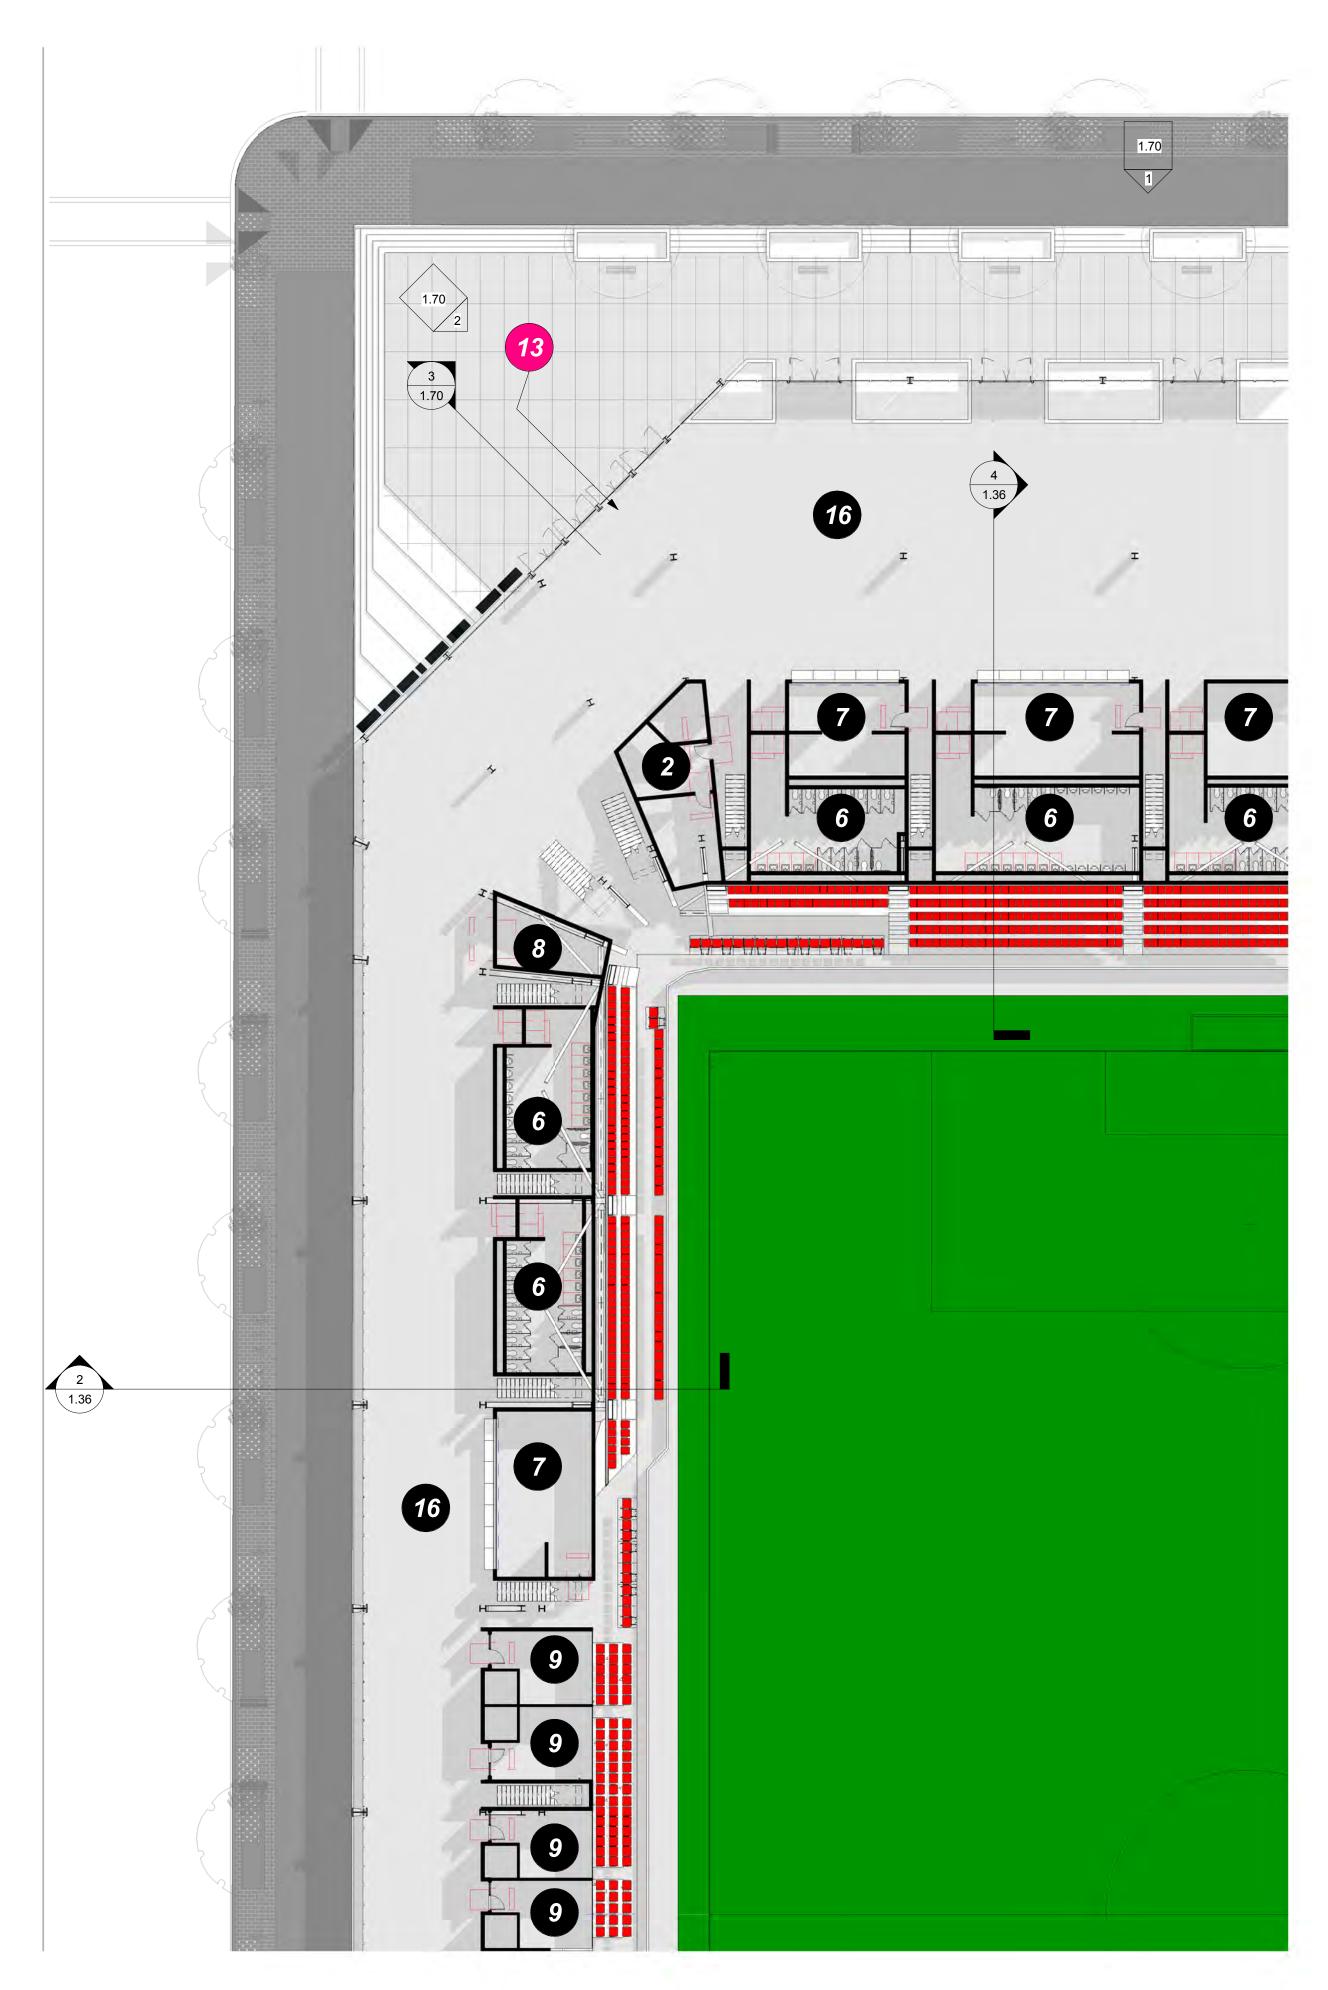

1.34

**INTERIOR LAYOUTS ARE ILLUSTRATIVE ONLY AND SUBJECT TO CHANGE ON FINAL PLAN** 

7

- PART B NOT PART OF STADUIUM PUD SUBMISSION, DESIGN INTENT SHOWN FOR REFERENCE ONLY Player Field Tunnel Stadium MEP Space **2** PUBLIC REALM - NOT PART OF PUD SUBMISSION, DESIGN INTENT SHOWN Team Sport Facilities / Officials / Talent 3 FOR REFERNCE ONLY Press / Media Facilities 4 DISTRICT OF COLUMBIA RESPONSIBLE FOR DESIGN OF PUBLIC REALM Stadium Operations and Support 5 Fan Amenities - Restrooms 6 Fan Amenities - Concessions 7 Food Service and Food Service Support Premium Space - Suites 9 Premium Space - Clubs 10 Retail - DC United Team Store 11 Retail - Leaseable Open Retail Space 12 Office Space - DC United 13 Office Space - Leaseable Open Office Space 14 Ticketing + Will Call **15** Circulation - Concourse **16** Circulation - Vertical 17 Circulation - Loading Dock + Truck Yard 18 ENTRY LEGEND PEPCO 2 \_ 24' Easement Entry Gates 8 1 Event Staff + Press + Offials Entry 9 Northeast Premium Entry **2** DC United Staff + Player + Office Space Entry **10** Ticketing + Food Service Staff Entry 3 Southwest Corner Retail Entry 11 Loading Dock Pedestrian Gate 🧧 Southwest Corner Fan Entry Gate 12 Loading Dock Vehicular Gate 5
  - Northwest Corner Fan Entry Gate 13
    - Team Store Entry 14

- Northeast Main Fan Entry Gate
- Stadium Operations Staff Entry 6
  - Utility Entry Gate 7

WEST SECTION

EAST SECTION

POPULOUS

Marshall Moya Design

DC UNITED SOCCER STADIUM

100 Potomac Avenue, SW Washington, DC 20024

100% PUD SUBMISSION

FIELD LEVEL AREA PLAN -AREA A

1.35

**INTERIOR LAYOUTS ARE ILLUSTRATIVE ONLY AND SUBJECT TO CHANGE ON FINAL PLAN** 

17

| <u>END</u> | SPACE LEG                                         |                                                               |
|------------|---------------------------------------------------|---------------------------------------------------------------|
| 1          | Player Field Tunnel                               | SUBMISSION, DESIGN INTENT SHOWN<br>FOR REFERNCE ONLY          |
| 2          | Stadium MEP Space                                 | ISTRICT OF COLUMBIA RESPONSIBLE<br>FOR DESIGN OF PUBLIC REALM |
| 3          | Team Sport Facilities / Officials / Talent        |                                                               |
| 4          | Press / Media Facilities                          |                                                               |
| 5          | Stadium Operations and Support                    |                                                               |
| 6          | Fan Amenities - Restrooms                         |                                                               |
| 7          | Fan Amenities - Concessions                       |                                                               |
| 8          | Food Service and Food Service Support             |                                                               |
| 9          | Premium Space - Suites                            |                                                               |
| 10         | Premium Space - Clubs                             |                                                               |
| 11         | Retail - DC United Team Store                     |                                                               |
| 12         | Retail - Leaseable Open Retail Space              |                                                               |
| 13         | Office Space - DC United                          |                                                               |
| 14         | <b>Office Space - Leaseable Open Office Space</b> |                                                               |
| 15         | Ticketing + Will Call                             |                                                               |
| 16         | Circulation - Concourse                           |                                                               |
| 17         | Circulation - Vertical                            |                                                               |
| 18         | Circulation - Loading Dock + Truck Yard           |                                                               |
|            | <u>D</u>                                          | <u>ENTRY LEGEN</u>                                            |
| 8          | PEPCO 2 _ 24' Easement Entry Gates                | Northeast Main Fan Entry Gate                                 |
| 9          | Event Staff + Press + Offials Entry               | Northeast Premium Entry                                       |
| 10         | DC United Staff + Player + Office Space Entry     | Ticketing + Food Service Staff Entry                          |
| <u> </u>   |                                                   |                                                               |

DISTRICT OF COLUMBIA RESPONSIBLE

- Southwest Corner Retail Entry 11
- Southwest Corner Fan Entry Gate 12
- Northwest Corner Fan Entry Gate 13
  - Team Store Entry **14**

## ENTRY LEGEND

Northeast Main Fan Entry Gate 1 Northeast Premium Entry Ticketing + Food Service Staff Entry 3 Loading Dock Pedestrian Gate 4 Loading Dock Vehicular Gate 5 Stadium Operations Staff Entry 6 Utility Entry Gate 🛛 🖊