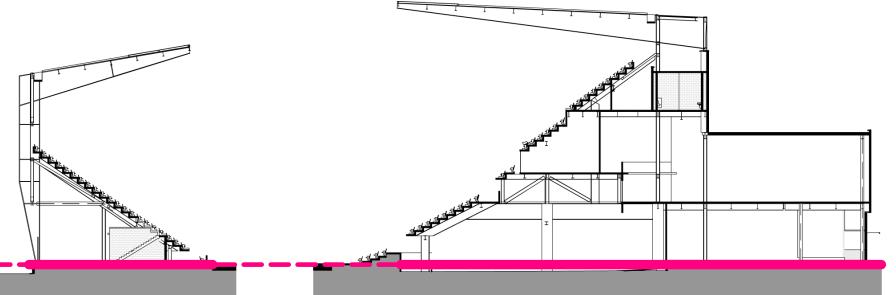

0 30' 60'

1/18/ PM

> 2 N - S SECTION LOOKING EAST 1" = 30'-0"

1 E - W SECTION LOOKING NORTH 1" = 30'-0"

60'

Marshall Moya Design

DC UNITED SOCCER STADIUM

100 Potomac Avenue, SW Washington, DC 20024

100% PUD SUBMISSION

OVERALL BUILDING SECTIONS

1.32

Copyright 2016 (C) POPULOUS®

1/18 PM

4 NORTH ENLARGED SECTION 1/16" = 1'-0"

32' 2 WEST ENLARGED SECTION 1/16" = 1'-0" 0 8' 16'

32' 1 EAST ENLARGED SECTION 1/16" = 1'-0" 16'