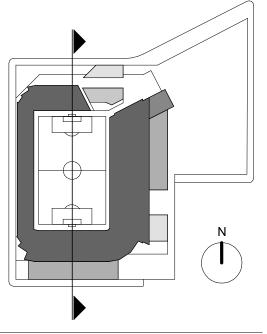

100% PUD SUBMISSION

OVERALL BUILDING SECTIONS

1.32

Copyright 2016 (C) POPULOUS®

1/18 PM

4 NORTH ENLARGED SECTION 1/16" = 1'-0"

32' 2 WEST ENLARGED SECTION 1/16" = 1'-0" 0 8' 16'

32' 1 EAST ENLARGED SECTION 1/16" = 1'-0" 16'

## POPULOUS

Marshall Moya Design

DC UNITED SOCCER STADIUM

100 Potomac Avenue, SW Washington, DC 20024

100% PUD SUBMISSION

ENLARGED BUILDING SECTIONS

1.33