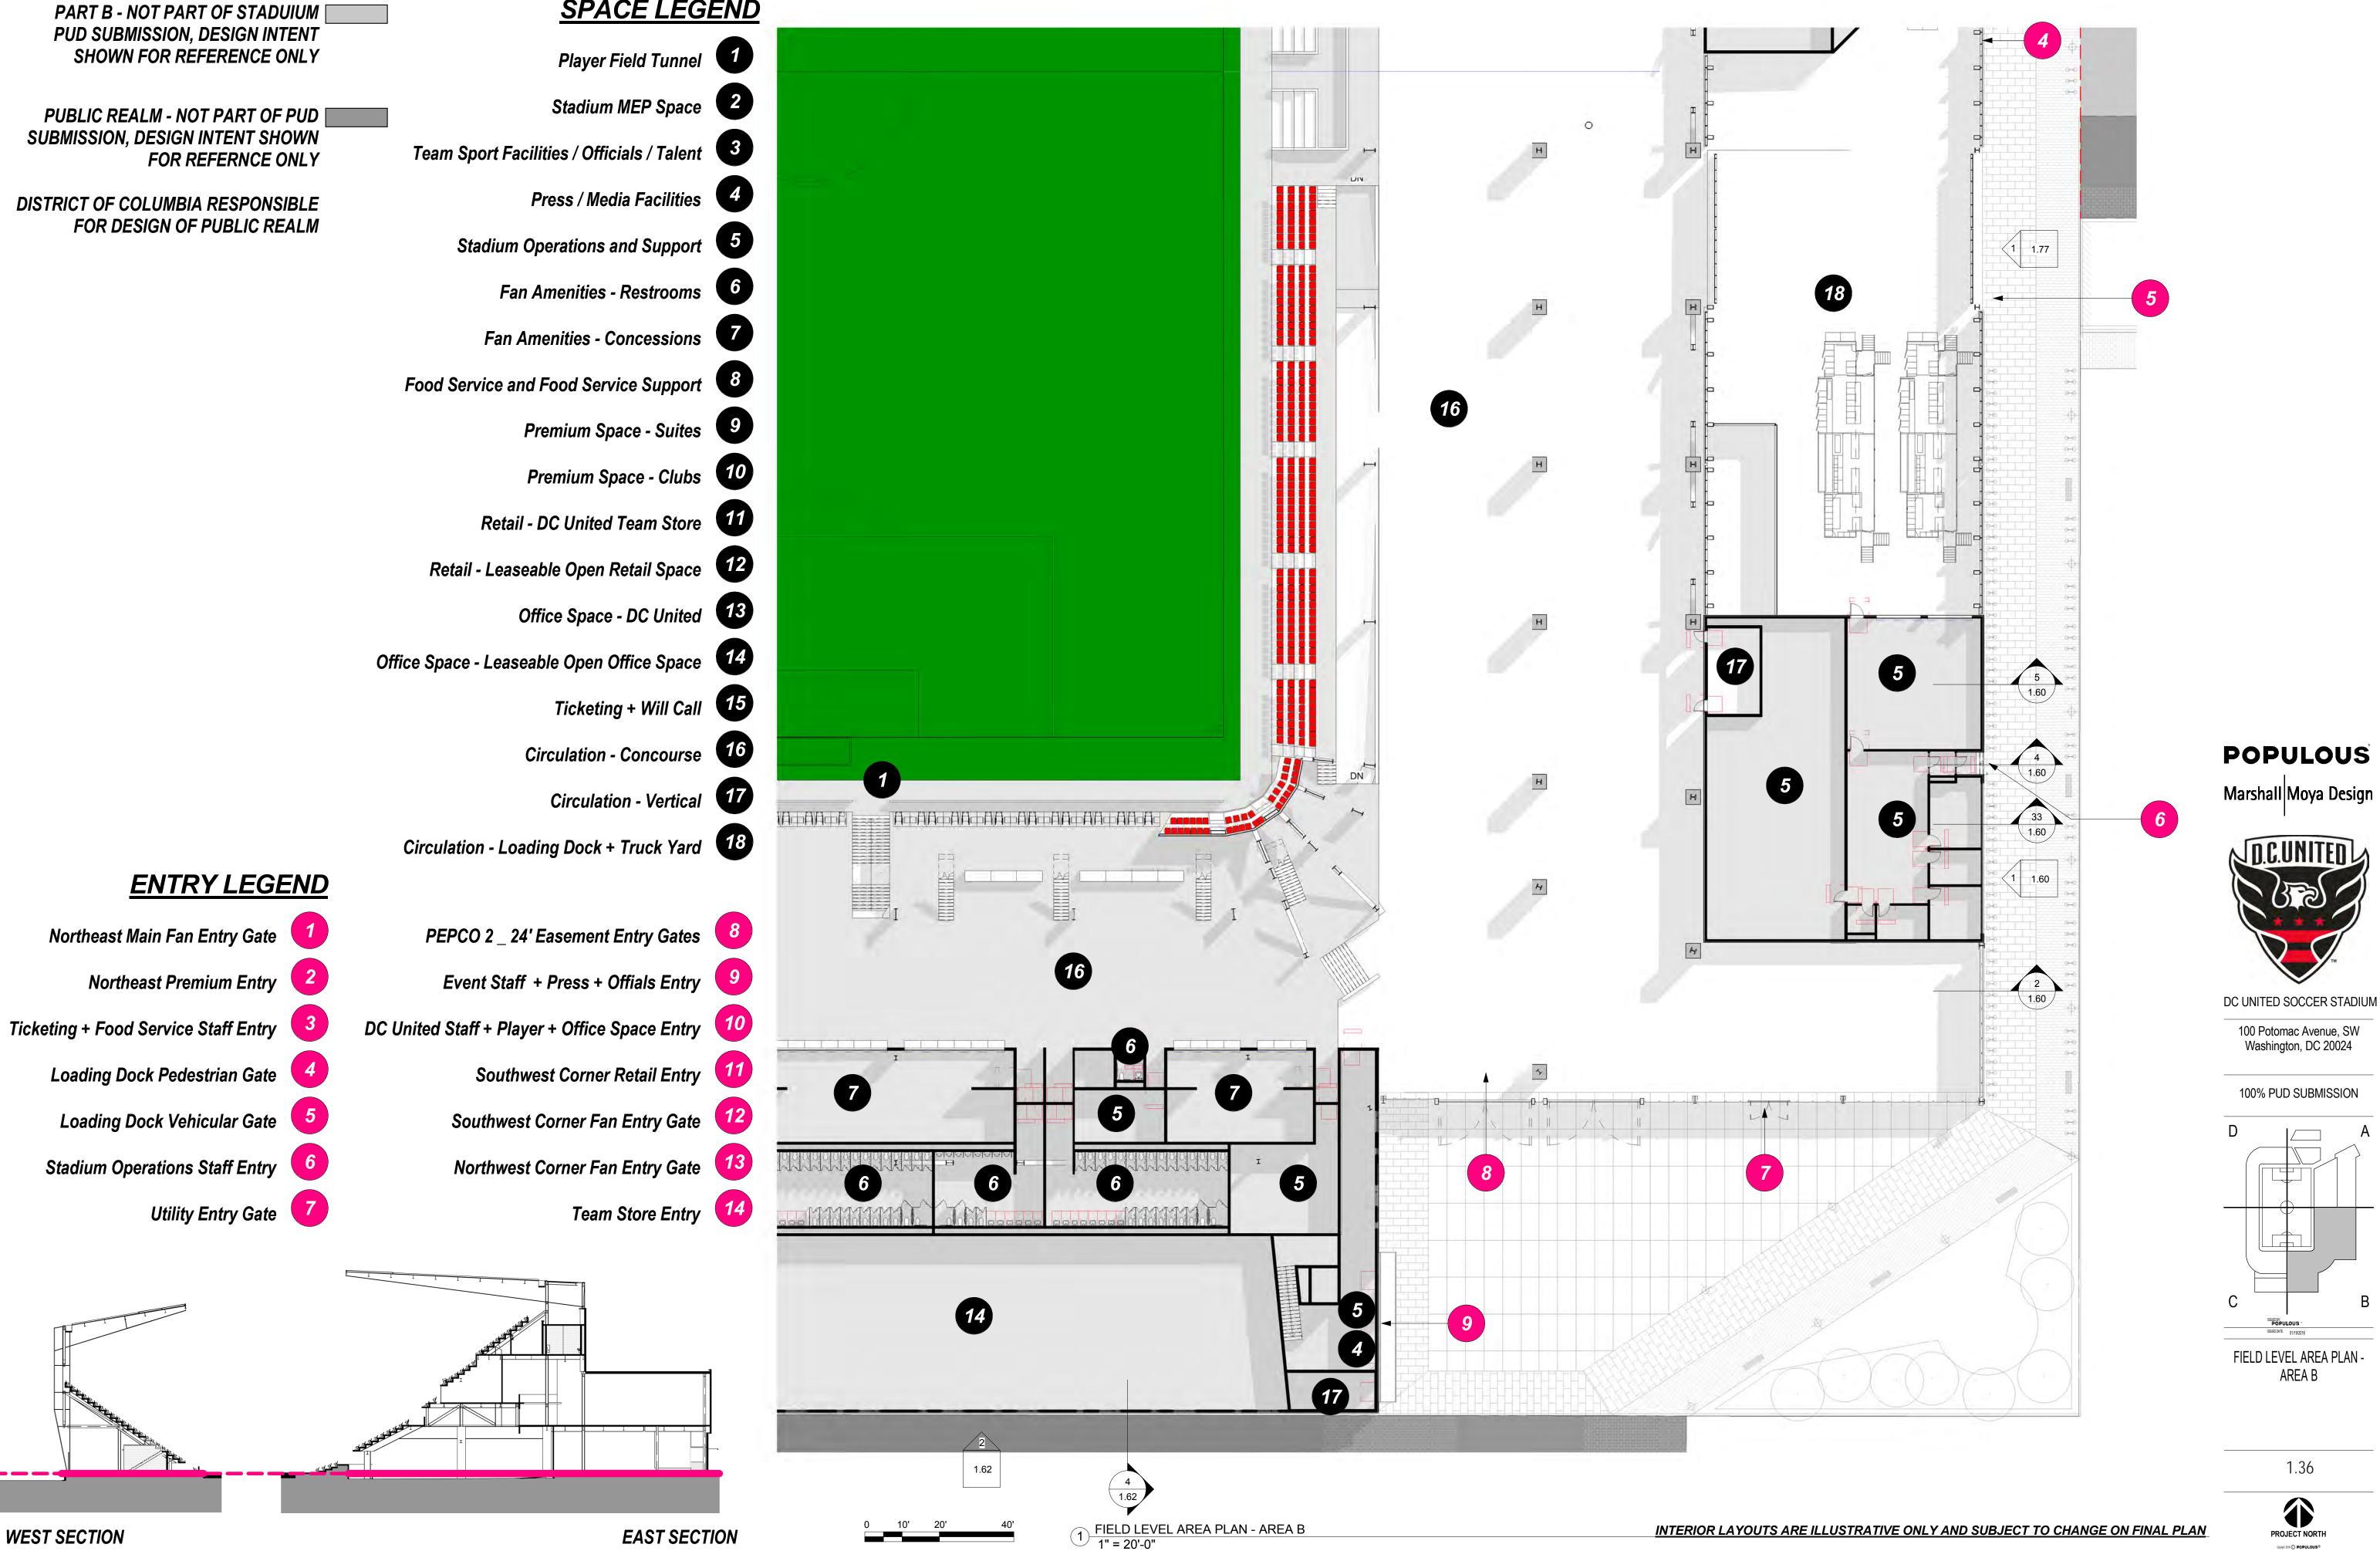

1.34

**INTERIOR LAYOUTS ARE ILLUSTRATIVE ONLY AND SUBJECT TO CHANGE ON FINAL PLAN** 

7

- PART B NOT PART OF STADUIUM PUD SUBMISSION, DESIGN INTENT SHOWN FOR REFERENCE ONLY Player Field Tunnel Stadium MEP Space **2** PUBLIC REALM - NOT PART OF PUD SUBMISSION, DESIGN INTENT SHOWN Team Sport Facilities / Officials / Talent 3 FOR REFERNCE ONLY Press / Media Facilities 4 DISTRICT OF COLUMBIA RESPONSIBLE FOR DESIGN OF PUBLIC REALM Stadium Operations and Support 5 Fan Amenities - Restrooms 6 Fan Amenities - Concessions 7 Food Service and Food Service Support Premium Space - Suites 9 Premium Space - Clubs 10 Retail - DC United Team Store 11 Retail - Leaseable Open Retail Space 12 Office Space - DC United 13 Office Space - Leaseable Open Office Space 14 Ticketing + Will Call **15** Circulation - Concourse **16** Circulation - Vertical 17 Circulation - Loading Dock + Truck Yard 18 ENTRY LEGEND PEPCO 2 \_ 24' Easement Entry Gates 8 1 Event Staff + Press + Offials Entry 9 Northeast Premium Entry **2** DC United Staff + Player + Office Space Entry **10** Ticketing + Food Service Staff Entry 3 Southwest Corner Retail Entry 11 Loading Dock Pedestrian Gate 🧧 Southwest Corner Fan Entry Gate 12 Loading Dock Vehicular Gate 5
  - Northwest Corner Fan Entry Gate 13
    - Team Store Entry 14

- Northeast Main Fan Entry Gate
- Stadium Operations Staff Entry 6
  - Utility Entry Gate 7

WEST SECTION

EAST SECTION

POPULOUS

Marshall Moya Design

DC UNITED SOCCER STADIUM

100 Potomac Avenue, SW Washington, DC 20024

100% PUD SUBMISSION

FIELD LEVEL AREA PLAN -AREA A

1.35

**INTERIOR LAYOUTS ARE ILLUSTRATIVE ONLY AND SUBJECT TO CHANGE ON FINAL PLAN** 

17

| <u>END</u> | SPACE LEG                                         |                                                               |
|------------|---------------------------------------------------|---------------------------------------------------------------|
| 1          | Player Field Tunnel                               | SUBMISSION, DESIGN INTENT SHOWN<br>FOR REFERNCE ONLY          |
| 2          | Stadium MEP Space                                 | ISTRICT OF COLUMBIA RESPONSIBLE<br>FOR DESIGN OF PUBLIC REALM |
| 3          | Team Sport Facilities / Officials / Talent        |                                                               |
| 4          | Press / Media Facilities                          |                                                               |
| 5          | Stadium Operations and Support                    |                                                               |
| 6          | Fan Amenities - Restrooms                         |                                                               |
| 7          | Fan Amenities - Concessions                       |                                                               |
| 8          | Food Service and Food Service Support             |                                                               |
| 9          | Premium Space - Suites                            |                                                               |
| 10         | Premium Space - Clubs                             |                                                               |
| 11         | Retail - DC United Team Store                     |                                                               |
| 12         | Retail - Leaseable Open Retail Space              |                                                               |
| 13         | Office Space - DC United                          |                                                               |
| 14         | <b>Office Space - Leaseable Open Office Space</b> |                                                               |
| 15         | Ticketing + Will Call                             |                                                               |
| 16         | Circulation - Concourse                           |                                                               |
| 17         | Circulation - Vertical                            |                                                               |
| 18         | Circulation - Loading Dock + Truck Yard           |                                                               |
|            | <u>D</u>                                          | <u>ENTRY LEGEN</u>                                            |
| 8          | PEPCO 2 _ 24' Easement Entry Gates                | Northeast Main Fan Entry Gate                                 |
| 9          | Event Staff + Press + Offials Entry               | Northeast Premium Entry                                       |
| 10         | DC United Staff + Player + Office Space Entry     | Ticketing + Food Service Staff Entry                          |
| <u> </u>   |                                                   |                                                               |

DISTRICT OF COLUMBIA RESPONSIBLE

- Southwest Corner Retail Entry 11
- Southwest Corner Fan Entry Gate 12
- Northwest Corner Fan Entry Gate 13
  - Team Store Entry **14**

## ENTRY LEGEND

Northeast Main Fan Entry Gate 1 Northeast Premium Entry Ticketing + Food Service Staff Entry 3 Loading Dock Pedestrian Gate 4 Loading Dock Vehicular Gate 5 Stadium Operations Staff Entry 6 Utility Entry Gate 🛛 🖊