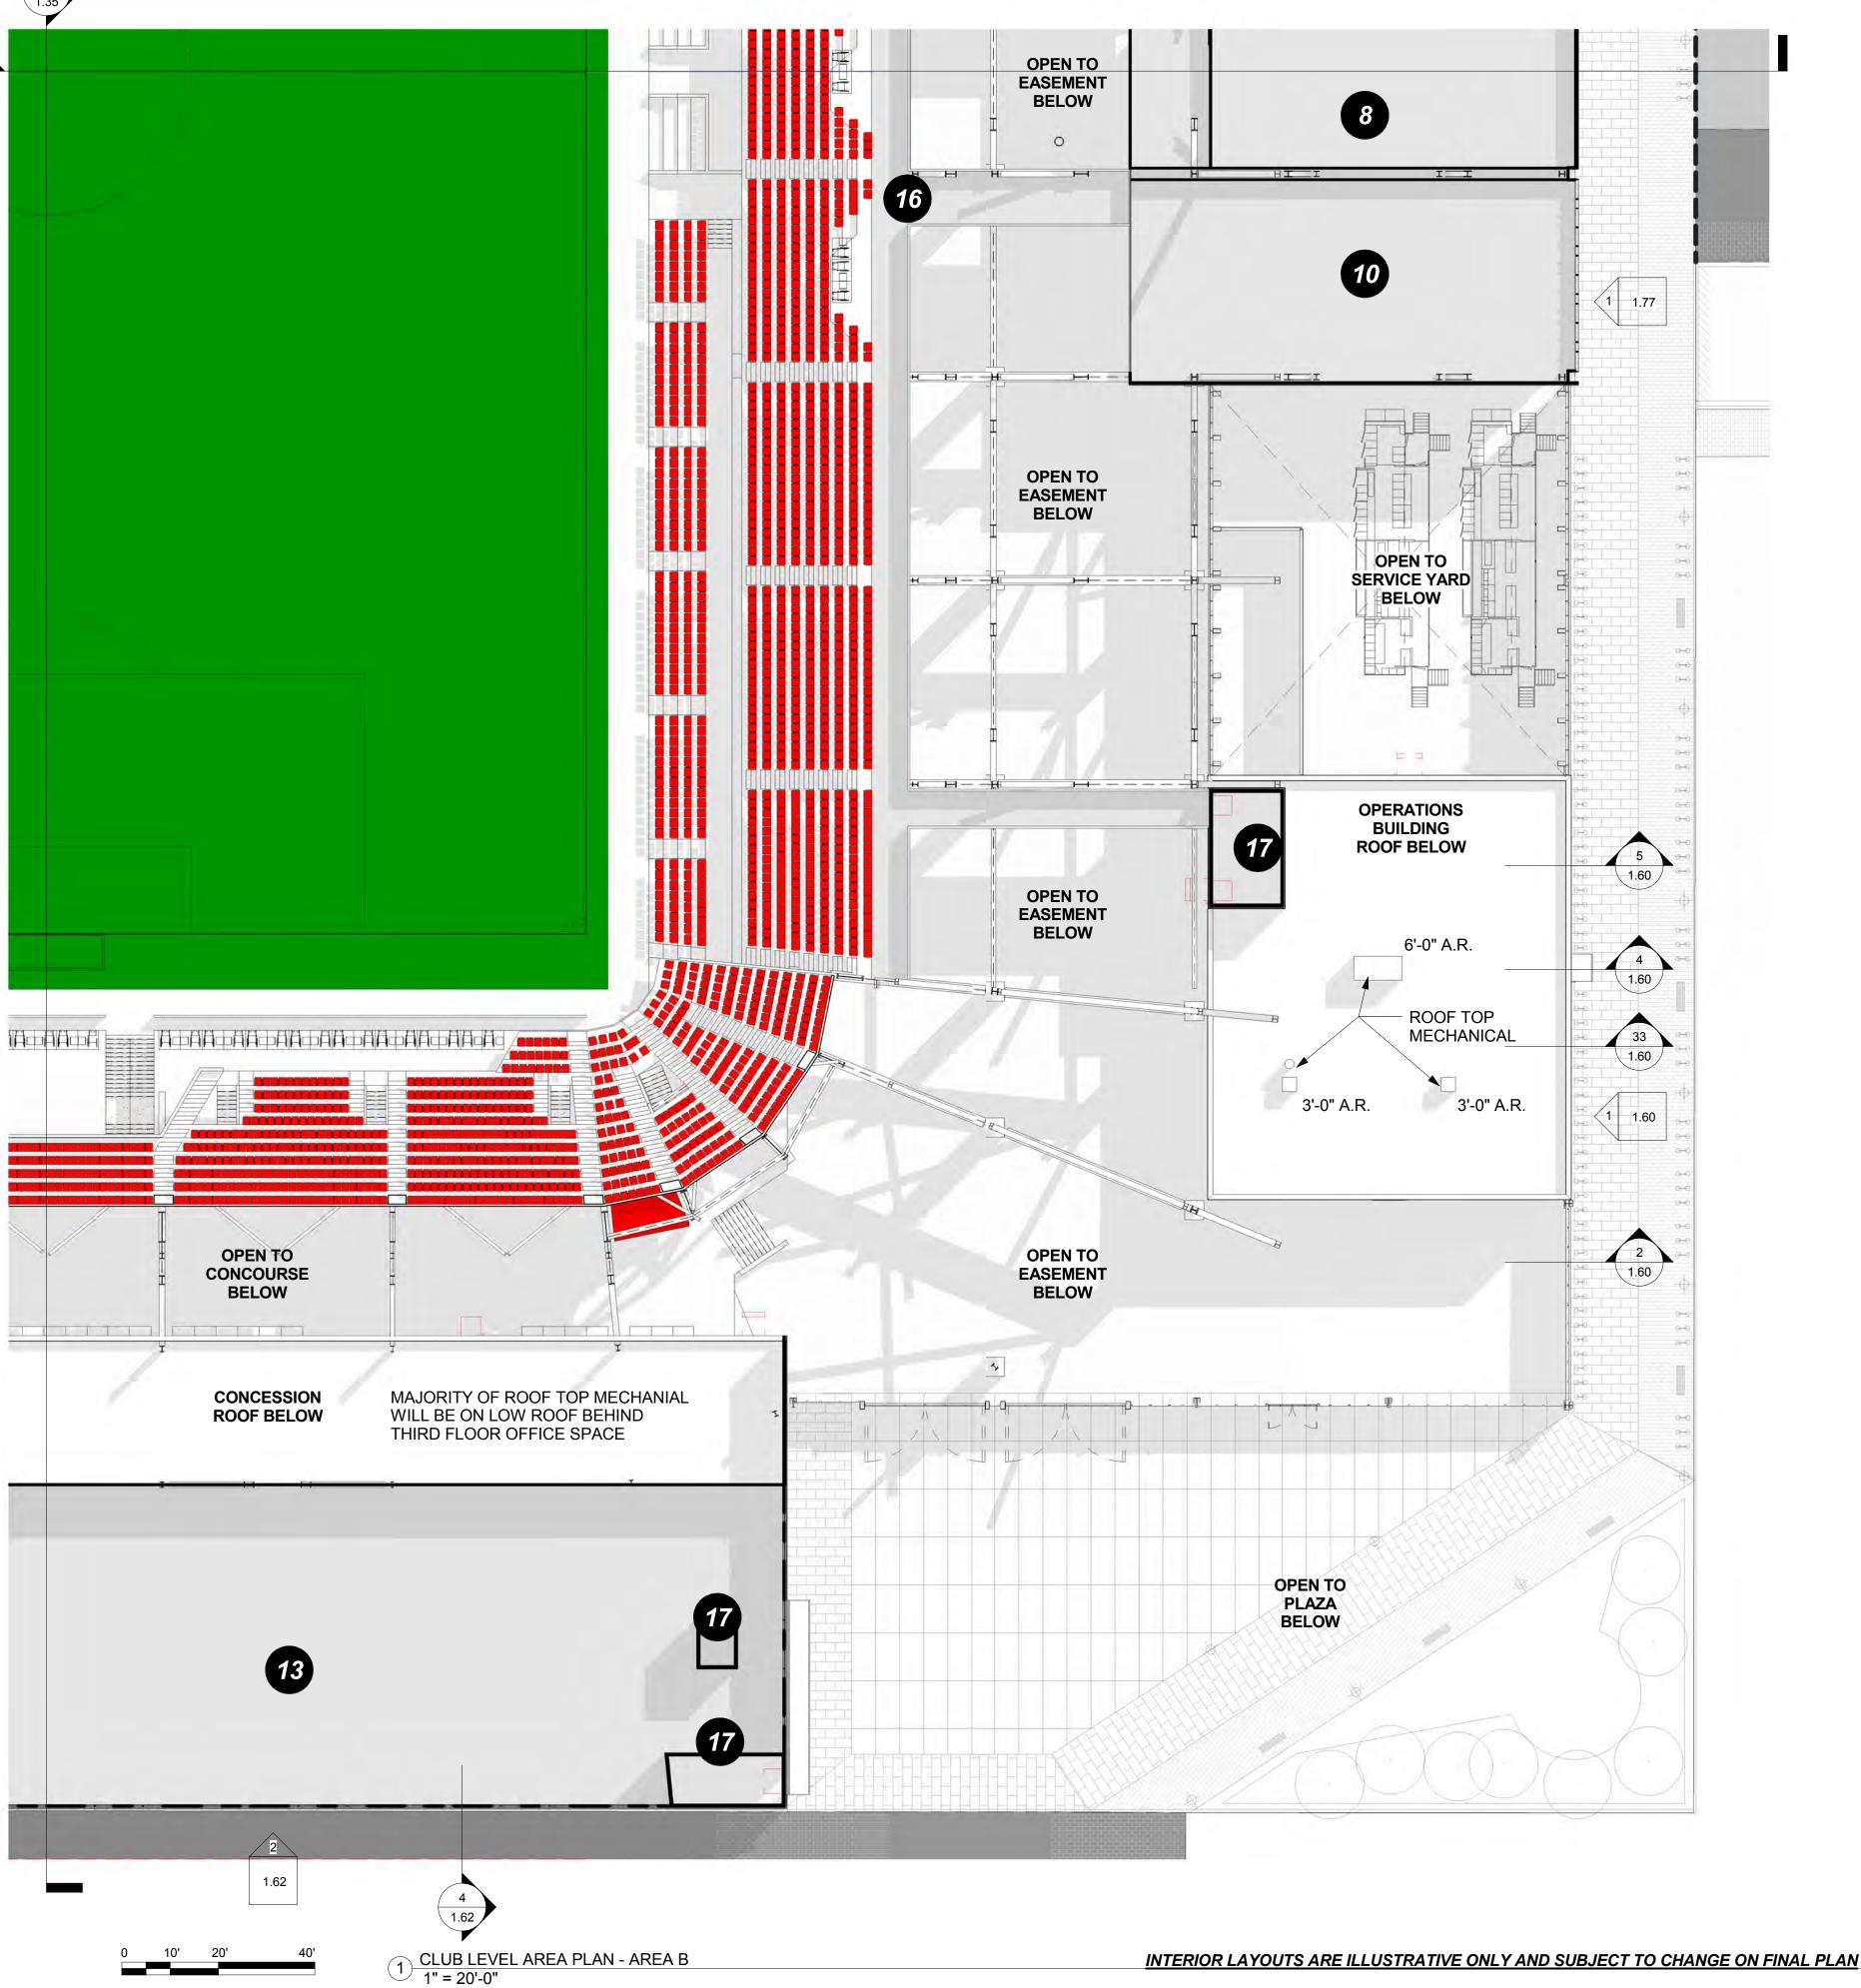

### EAST SECTION

WEST SECTION

POPULOUS

Marshall Moya Design

DC UNITED SOCCER STADIUM

100 Potomac Avenue, SW Washington, DC 20024

100% PUD SUBMISSION

CLUB LEVEL AREA PLAN -AREA B

1.40