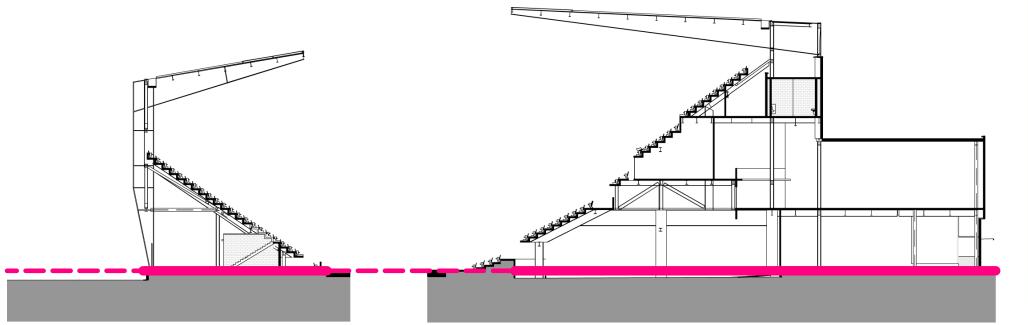

emium Space - Clubs 10 Retail - DC United Team Store 11 Retail - Leaseable Open Retail Space 12 Office Space - DC United 13 Office Space - Leaseable Open Office Space 14 Ticketing + Will Call **15** Circulation - Concourse **16** Circulation - Vertical 17 Circulation - Loading Dock + Truck Yard 18 ENTRY LEGEND PEPCO 2 \_ 24' Easement Entry Gates 8 1 Event Staff + Press + Offials Entry 9 Northeast Premium Entry **2** DC United Staff + Player + Office Space Entry **10** Ticketing + Food Service Staff Entry 3 Southwest Corner Retail Entry 11 Loading Dock Pedestrian Gate 🧧 Southwest Corner Fan Entry Gate 12 Loading Dock Vehicular Gate 5
  - Northwest Corner Fan Entry Gate 13
    - Team Store Entry 14

- Northeast Main Fan Entry Gate
- Stadium Operations Staff Entry 6
  - Utility Entry Gate 7



WEST SECTION

EAST SECTION



POPULOUS

Marshall Moya Design



DC UNITED SOCCER STADIUM

100 Potomac Avenue, SW Washington, DC 20024

100% PUD SUBMISSION



FIELD LEVEL AREA PLAN -AREA A

1.35

**INTERIOR LAYOUTS ARE ILLUSTRATIVE ONLY AND SUBJECT TO CHANGE ON FINAL PLAN** 







17

| <u>END</u> | SPACE LEG                                         |                                                               |
|------------|---------------------------------------------------|---------------------------------------------------------------|
| 1          | Player Field Tunnel                               | SUBMISSION, DESIGN INTENT SHOWN<br>FOR REFERNCE ONLY          |
| 2          | Stadium MEP Space                                 | ISTRICT OF COLUMBIA RESPONSIBLE<br>FOR DESIGN OF PUB