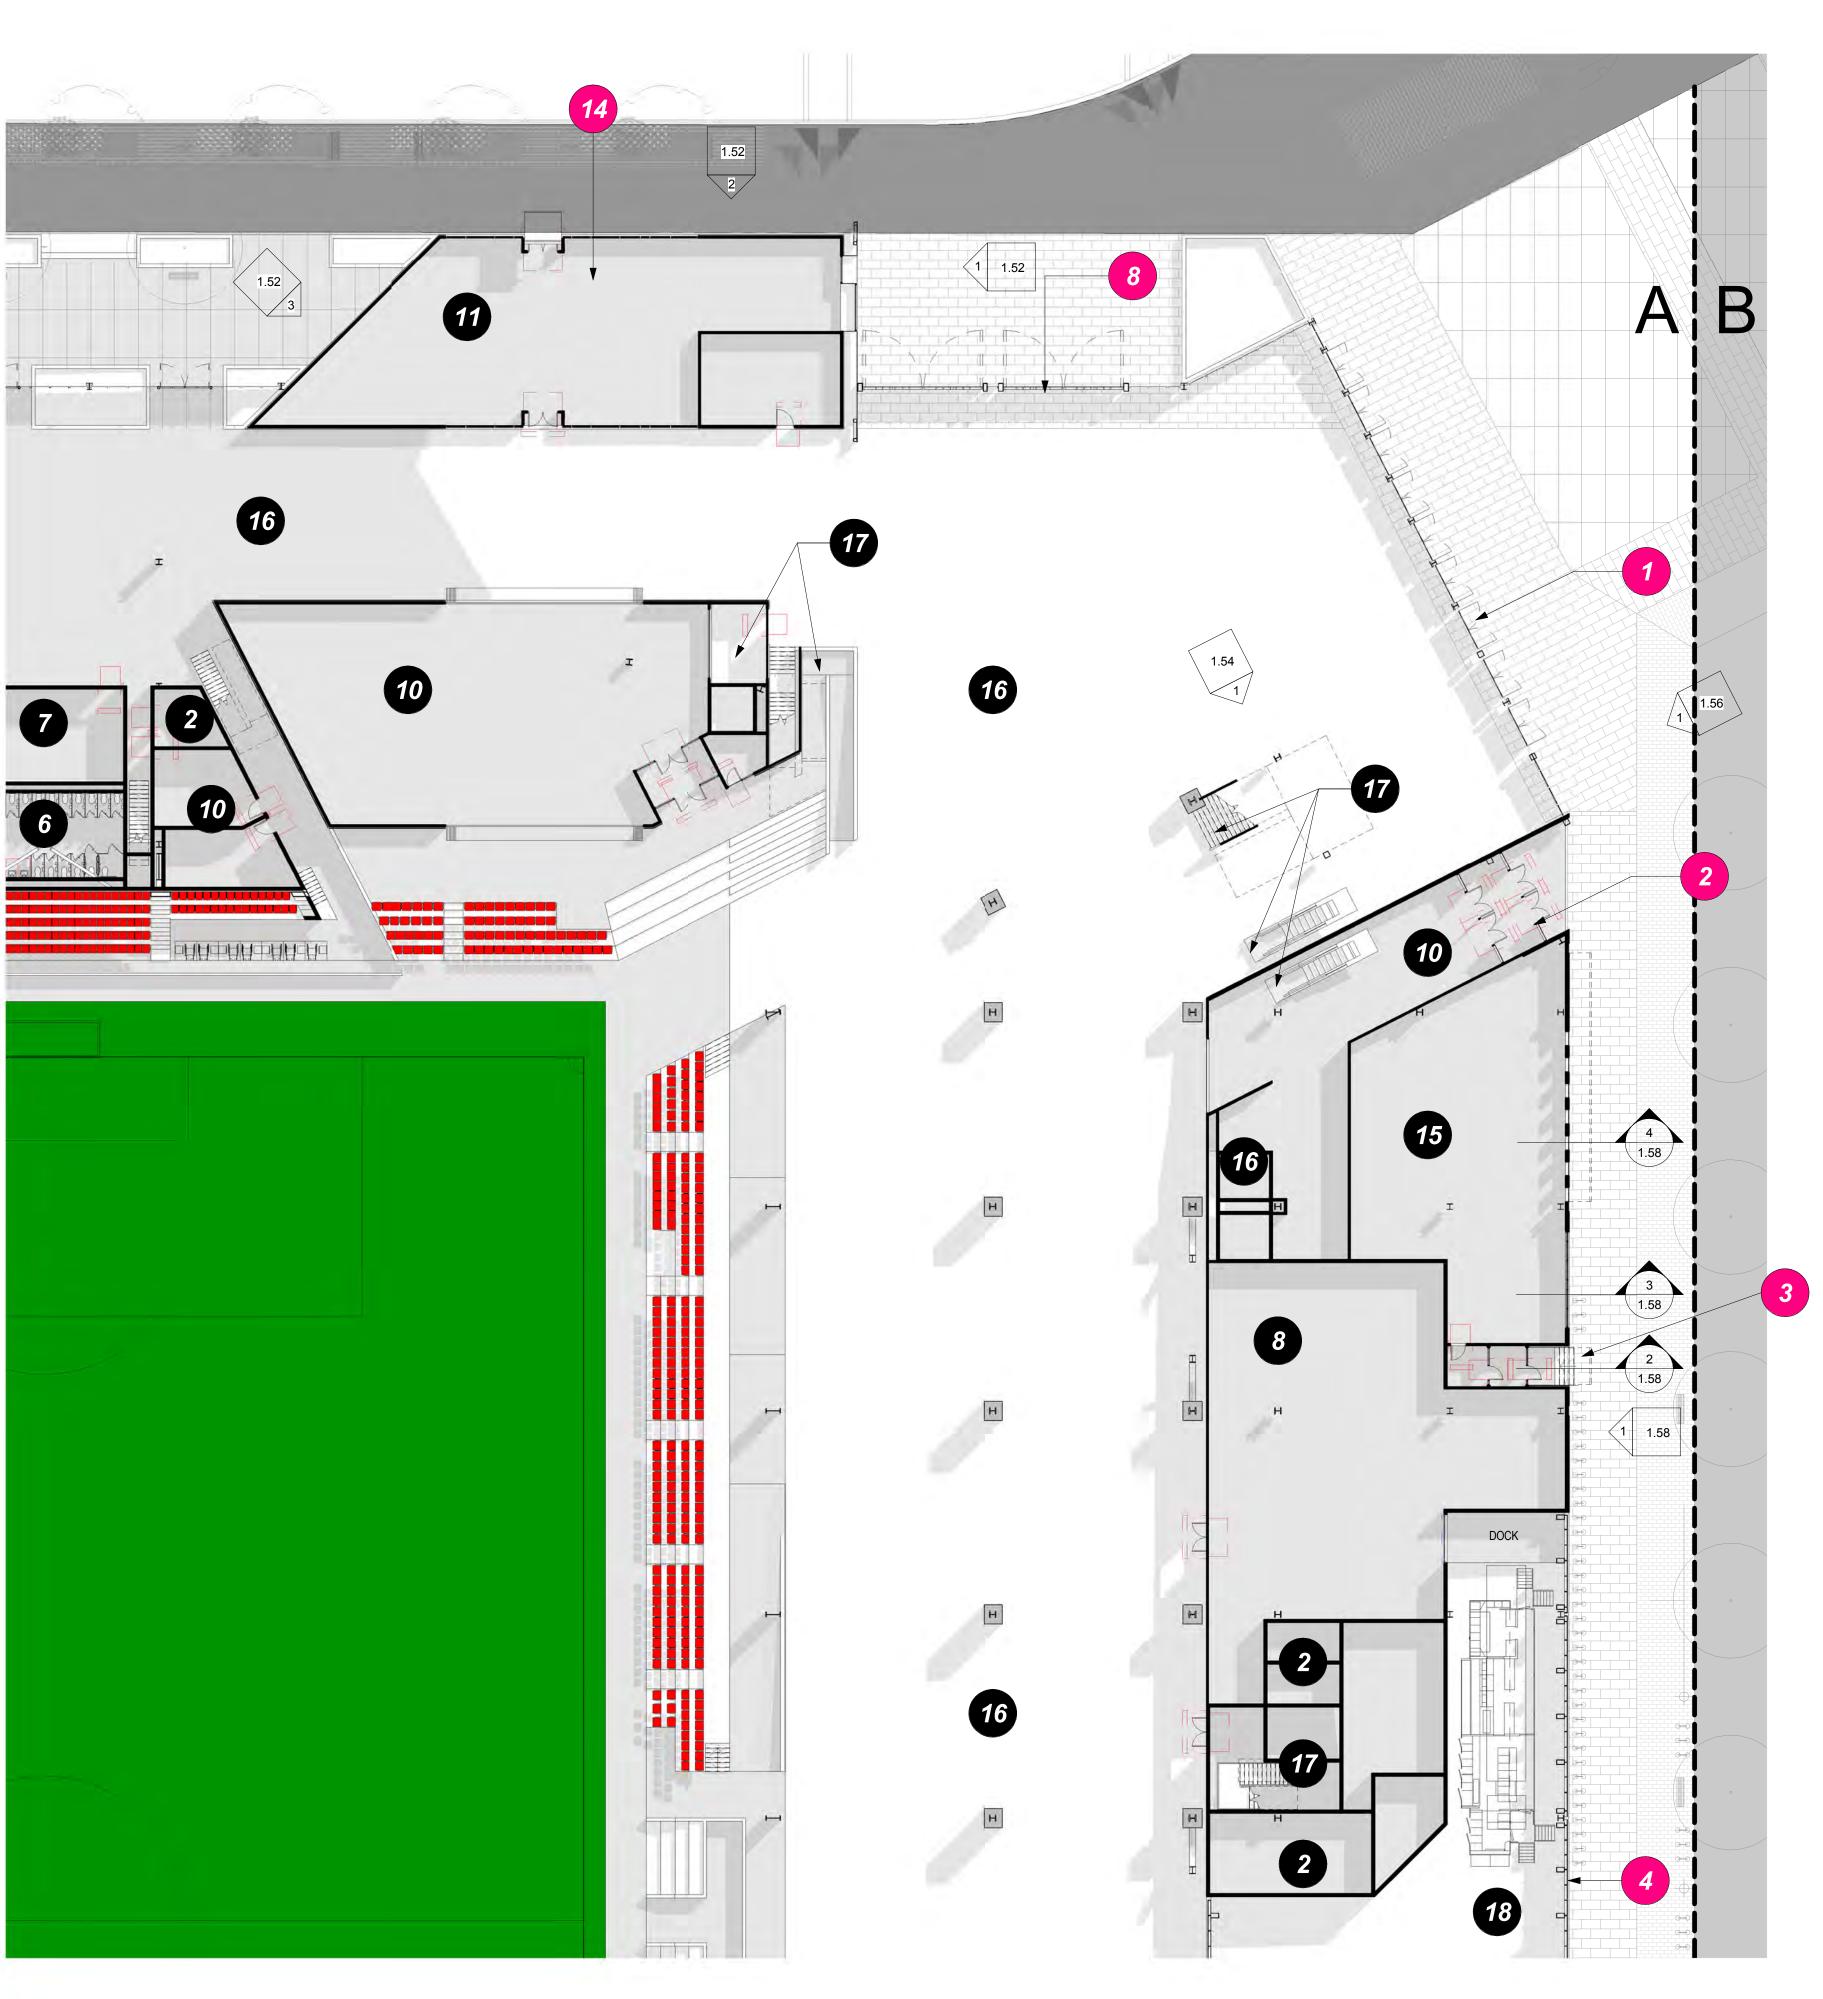

1.34

**INTERIOR LAYOUTS ARE ILLUSTRATIVE ONLY AND SUBJECT TO CHANGE ON FINAL PLAN** 

7

- PART B NOT PART OF STADUIUM PUD SUBMISSION, DESIGN INTENT SHOWN FOR REFERENCE ONLY Player Field Tunnel Stadium MEP Space **2** PUBLIC REALM - NOT PART OF PUD SUBMISSION, DESIGN INTENT SHOWN Team Sport Facilities / Officials / Talent 3 FOR REFERNCE ONLY Press / Media Facilities 4 DISTRICT OF COLUMBIA RESPONSIBLE FOR DESIGN OF PUBLIC REALM Stadium Operations and Support 5 Fan Amenities - Restrooms 6 Fan Amenities - Concessions 7 Food Service and Food Service Support Premium Space - Suites 9 Premium Space - Clubs 10 Retail - DC United Team Store 11 Retail - Leaseable Open Retail Space 12 Office Space - DC United 13 Office Space - Leaseable Open Office Space 14 Ticketing + Will Call **15** Circulation - Concourse **16** Circulation - Vertical 17 Circulation - Loading Dock + Truck Yard 18 ENTRY LEGEND PEPCO 2 \_ 24' Easement Entry Gates 8 1 Event Staff + Press + Offials Entry 9 Northeast Premium Entry **2** DC United Staff + Player + Office Space Entry **10** Ticketing + Food Service Staff Entry 3 Southwest Corner Retail Entry 11 Loading Dock Pedestrian Gate 🧧 Southwest Corner Fan Entry Gate 12 Loading Dock Vehicular Gate 5
  - Northwest Corner Fan Entry Gate 13
    - Team Store Entry 14

- Northeast Main Fan Entry Gate
- Stadium Operations Staff Entry 6
  - Utility Entry Gate 7

WEST SECTION

EAST SECTION

POPULOUS

Marshall Moya Design

DC UNITED SOCCER STADIUM

100 Potomac Avenue, SW Washington, DC 20024

100% PUD SUBMISSION

FIELD LEVEL AREA PLAN -AREA A

1.35

**INTERIOR LAYOUTS ARE ILLUSTRATIVE ONLY AND SUBJECT TO CHANGE ON FINAL PLAN** 

17

| <u>END</u> | SPACE LEG                                         |                                                               |
|------------|---------------------------------------------------|---------------------------------------------------------------|
| 1          | Player Field Tunnel                               | SUBMISSION, DESIGN INTENT SHOWN<br>FOR REFERNCE ONLY          |
| 2          | Stadium MEP Space                                 | ISTRICT OF COLUMBIA RESPONSIBLE<br>FOR DESIGN OF PUBLIC REALM |
| 3          | Team Sport Facilities / Officials / Talent        |                                                               |
| 4          | Press / Media Facilities                          |                                                               |
| 5          | Stadium Operations and Support                    |                                                               |
| 6          | Fan Amenities - Restrooms                         |                                                               |
| 7          | Fan Amenities - Concessions                       |                                                               |
| 8          | Food Service and Food Service Support             |                                                               |
| 9          | Premium Space - Suites                            |                                                               |
| 10         | Premium Space - Clubs                             |                                                               |
| 11         | Retail - DC United Team Store                     |                                                               |
| 12         | Retail - Leaseable Open Retail Space              |                                                               |
| 13         | Office Space - DC United                          |                                                               |
| 14         | <b>Office Space - Leaseable Open Office Space</b> |                                                               |
| 15         | Ticketing + Will Call                             |                                                               |
| 16         | Circulation - Concourse                           |                                                               |
| 17         | Circulation - Vertical                            |                                                               |
| 18         | Circulation - Loading Dock + Truck Yard           |                                                               |
|            | <u>D</u>                                          | <u>ENTRY LEGEN</u>                                            |
| 8          | PEPCO 2 _ 24' Easement Entry Gates                | Northeast Main Fan Entry Gate                                 |
| 9          | Event Staff + Press + Offials Entry               | Northeast Premium Entry                                       |
| 10         | DC United Staff + Player + Office Space Entry     | Ticketing + Food Service Staff Entry                          |
| <u> </u>   |                                                   |                                                               |

DISTRICT OF COLUMBIA RESPONSIBLE

- Southwest Corner Retail Entry 11
- Southwest Corner Fan Entry Gate 12
- Northwest Corner Fan Entry Gate 13
  - Team Store Entry **14**

## ENTRY LEGEND

Northeast Main Fan Entry Gate 1 Northeast Premium Entry Ticketing + Food Service Staff Entry 3 Loading Dock Pedestrian Gate 4 Loading Dock Vehicular Gate 5 Stadium Operations Staff Entry 6 Utility Entry Gate 🛛 🖊