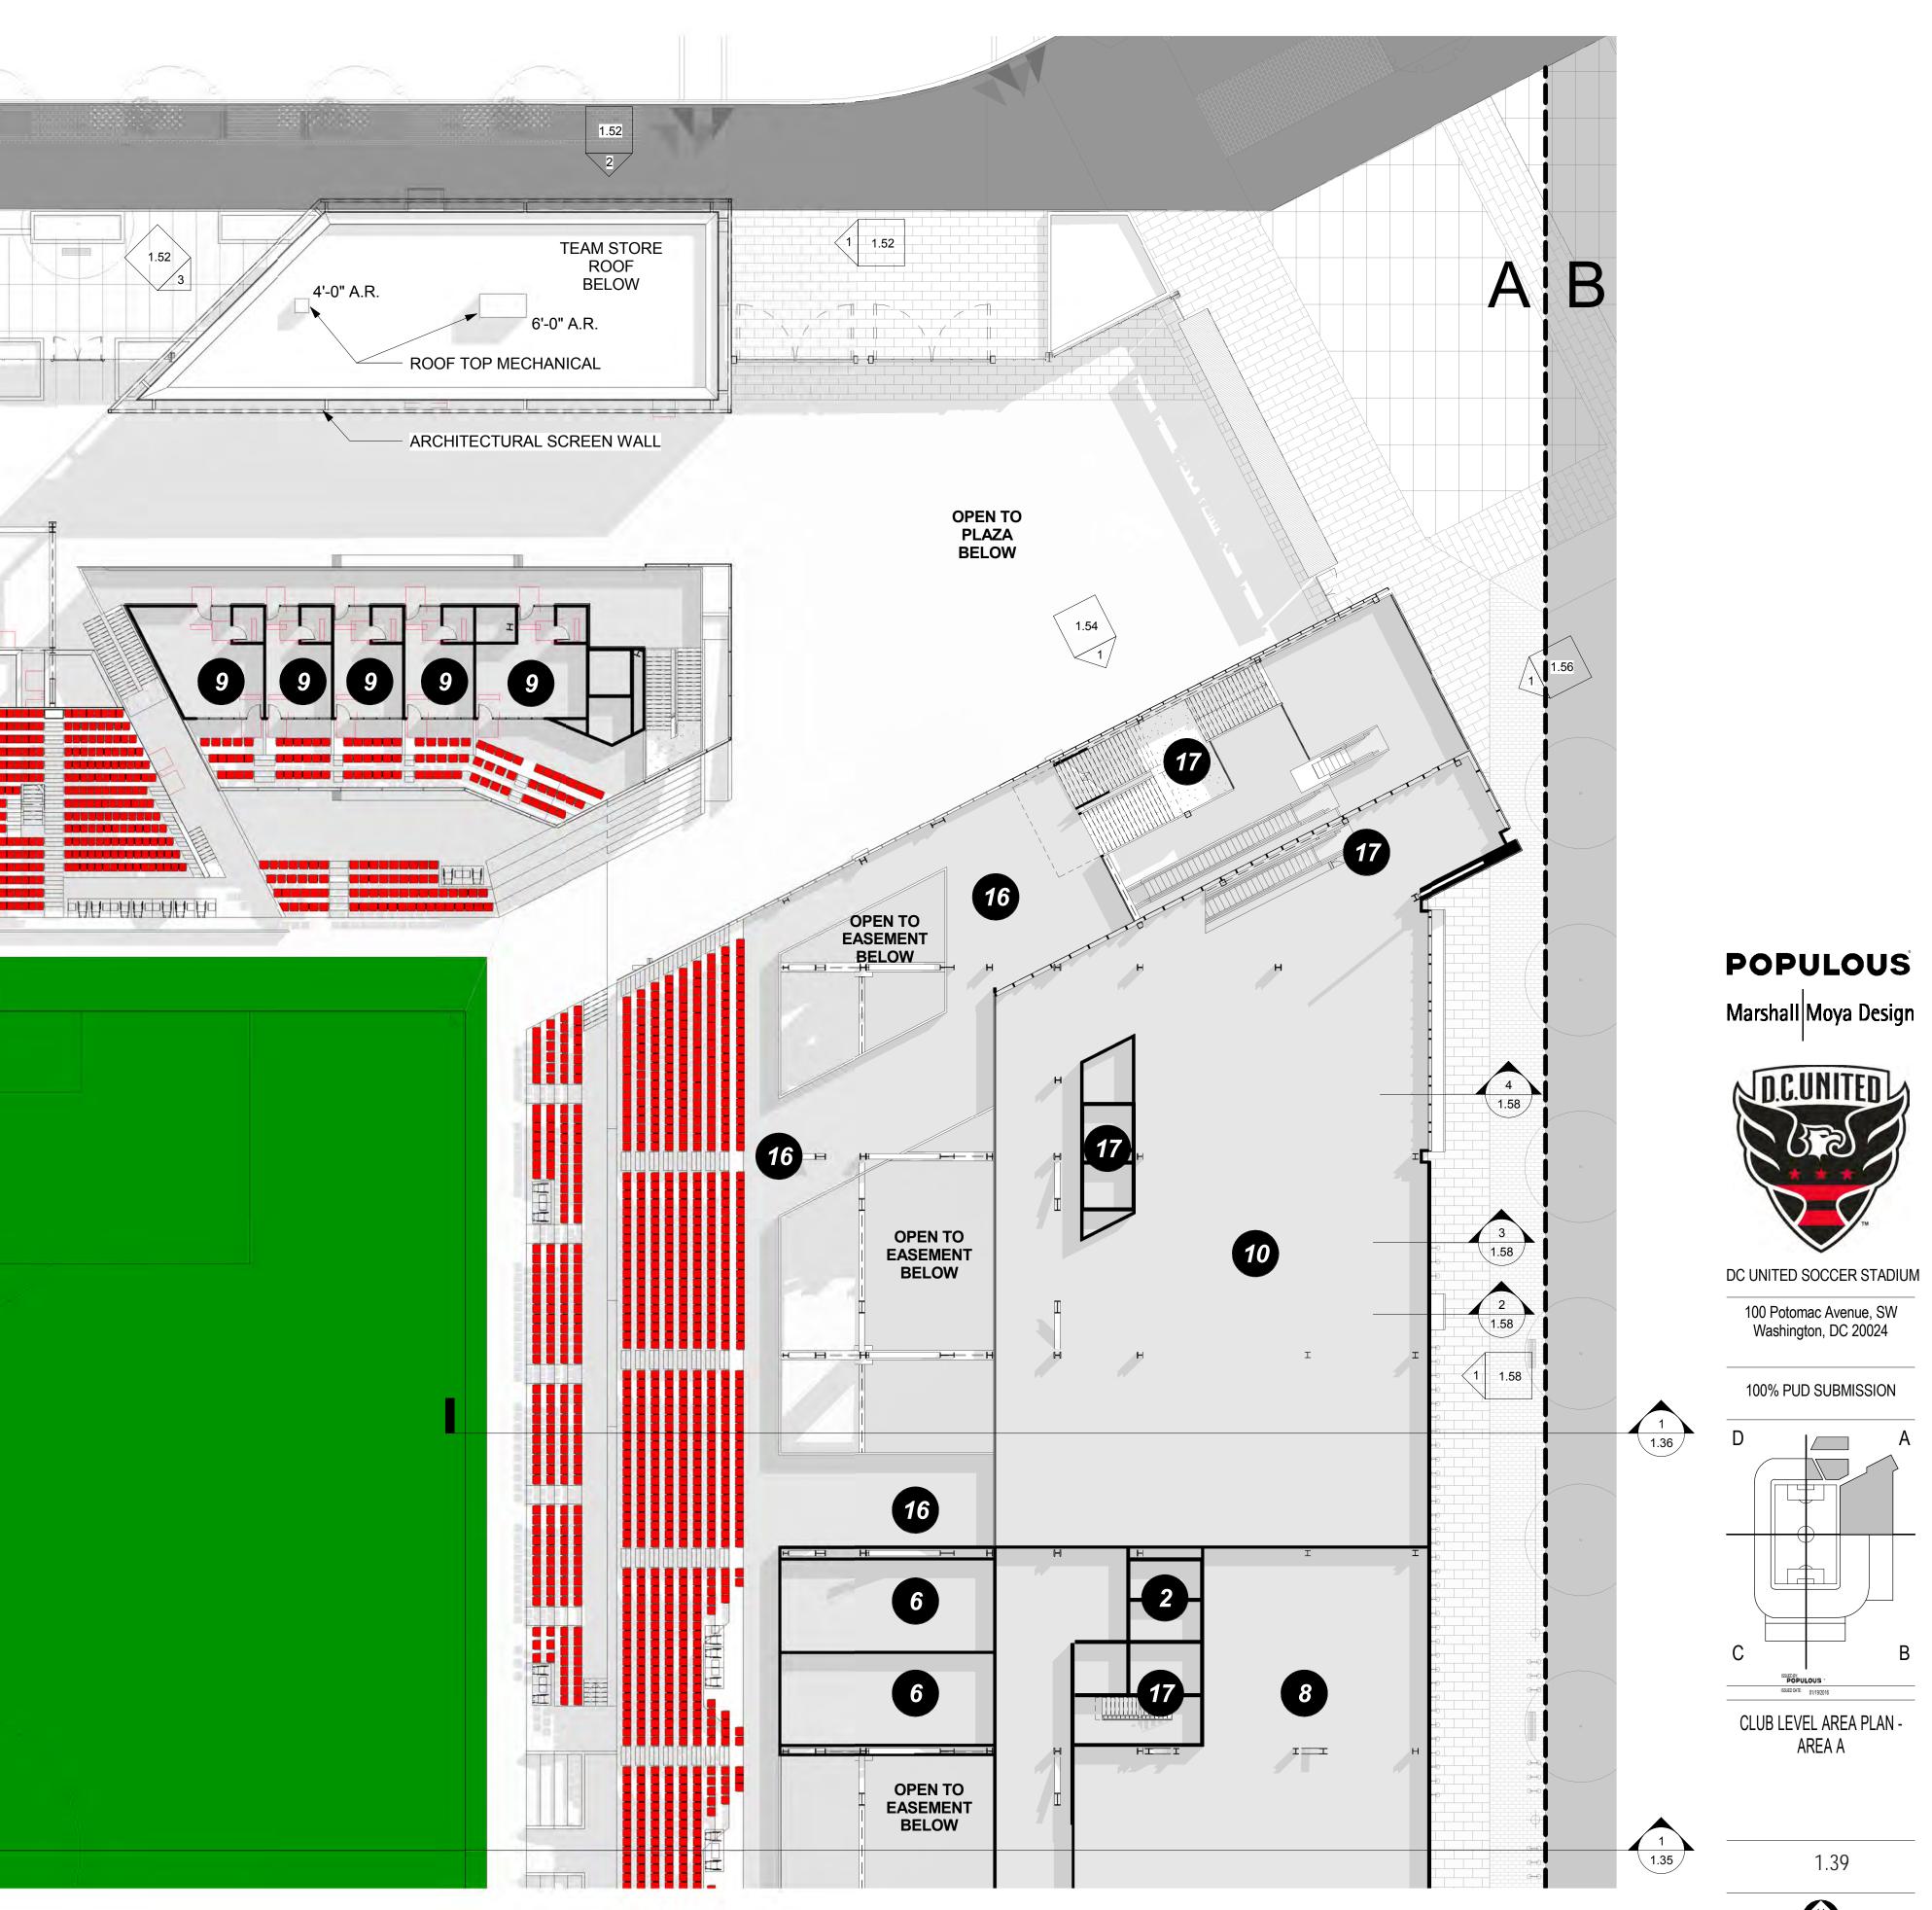

### NORTH SECTION

SOUTH SECTION

POPULOUS

Marshall Moya Design

DC UNITED SOCCER STADIUM

100 Potomac Avenue, SW Washington, DC 20024

100% PUD SUBMISSION

BASEMENT LEVEL AREA PLAN - AREA B+C

### EAST SECTION

WEST SECTION

POPULOUS

Marshall Moya Design

DC UNITED SOCCER STADIUM

100 Potomac Avenue, SW Washington, DC 20024

100% PUD SUBMISSION

CLUB LEVEL AREA PLAN -AREA B

1.40