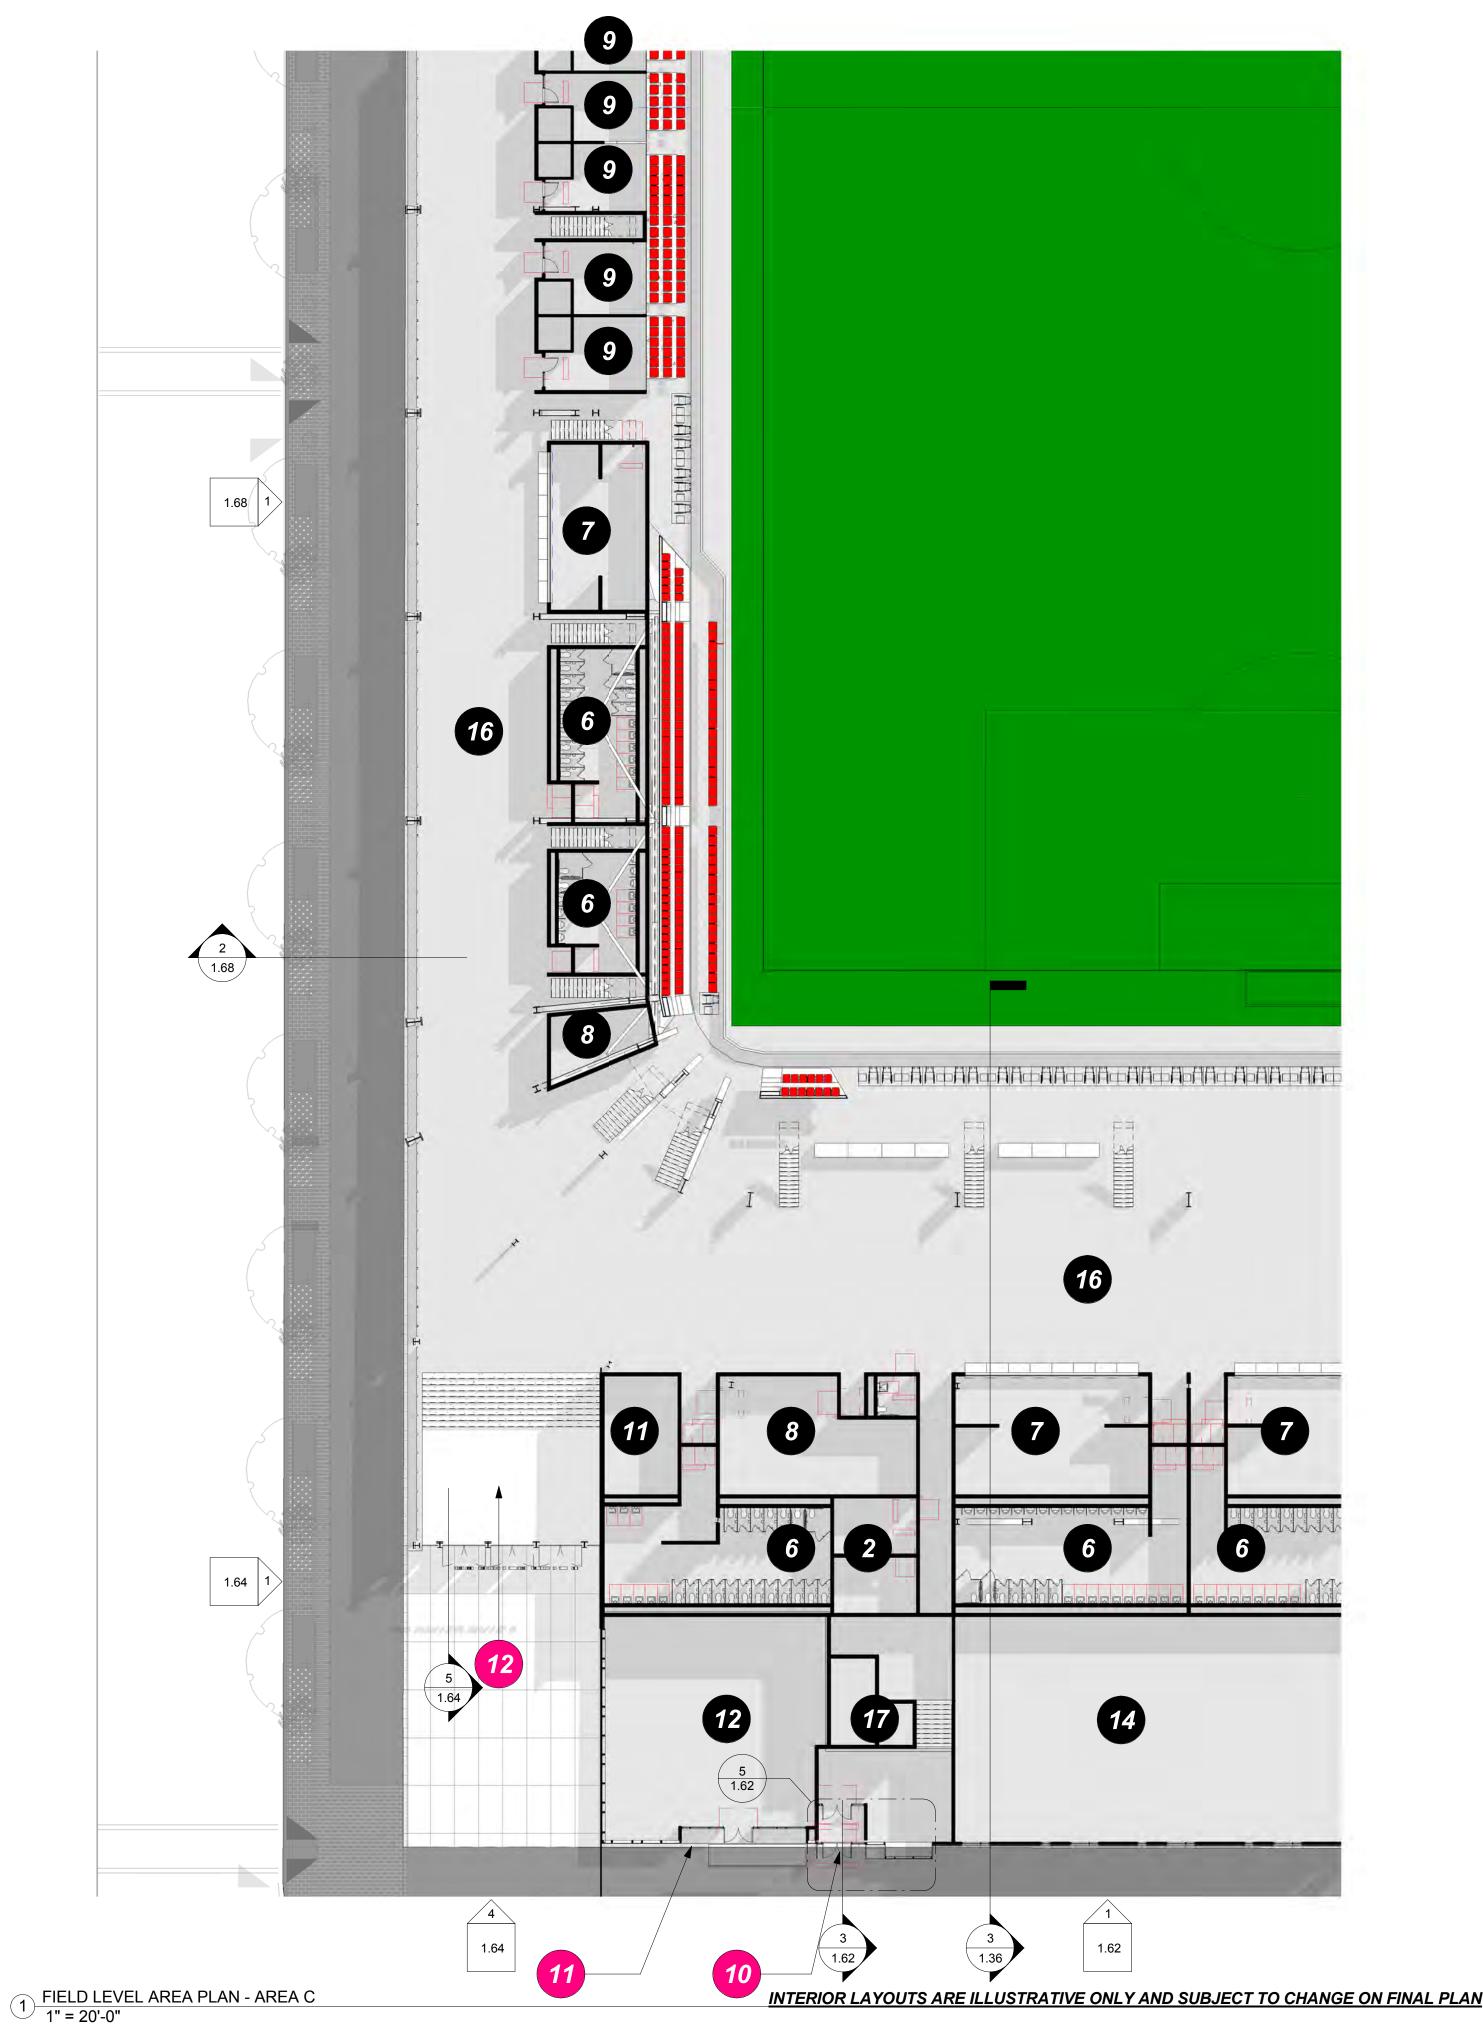

### POPULOUS

Marshall Moya Design

DC UNITED SOCCER STADIUM

100 Potomac Avenue, SW Washington, DC 20024

100% PUD SUBMISSION

FIELD LEVEL AREA PLAN -AREA C

1.37

| Player Field Tunnel                               | 1  |
|---------------------------------------------------|----|
| Stadium MEP Space                                 | 2  |
| Team Sport Facilities / Officials / Talent        | 3  |
| Press / Media Facilities                          | 4  |
| Stadium Operations and Support                    | 5  |
| Fan Amenities - Restrooms                         | 6  |
| Fan Amenities - Concessions                       | 7  |
| Food Service and Food Service Support             | 8  |
| Premium Space - Suites                            | 9  |
| Premium Space - Clubs                             | 10 |
| Retail - DC United Team Store                     | 11 |
| Retail - Leaseable Open Retail Space              | 12 |
| <b>Office Space - DC United</b>                   | 13 |
| <b>Office Space - Leaseable Open Office Space</b> | 14 |
| Ticketing + Will Call                             | 15 |
| <b>Circulation - Concourse</b>                    | 16 |
| Circulation - Vertical                            | 17 |
| Circulation - Loading Dock + Truck Yard           | 18 |
|                                                   |    |

- PEPCO 2 \_ 24' Easement Entry Gates 8
- Event Staff + Press + Offials Entry 9
- DC United Staff + Player + Office Space Entry 10
  - Southwest Corner Retail Entry **11**
  - Southwest Corner Fan Entry Gate 12
  - Northwest Corner Fan Entry Gate 13
    - Team Store Entry **14**

ENTRY LEGEND

Northeast Main Fan Entry Gate 🤨 Northeast Premium Entry 2 Ticketing + Food Service Staff Entry 3 Loading Dock Pedestrian Gate 4 Loading Dock Vehicular Gate 5 Stadium Operations Staff Entry 6

Utility Entry Gate 🛛 7

1/18, PM