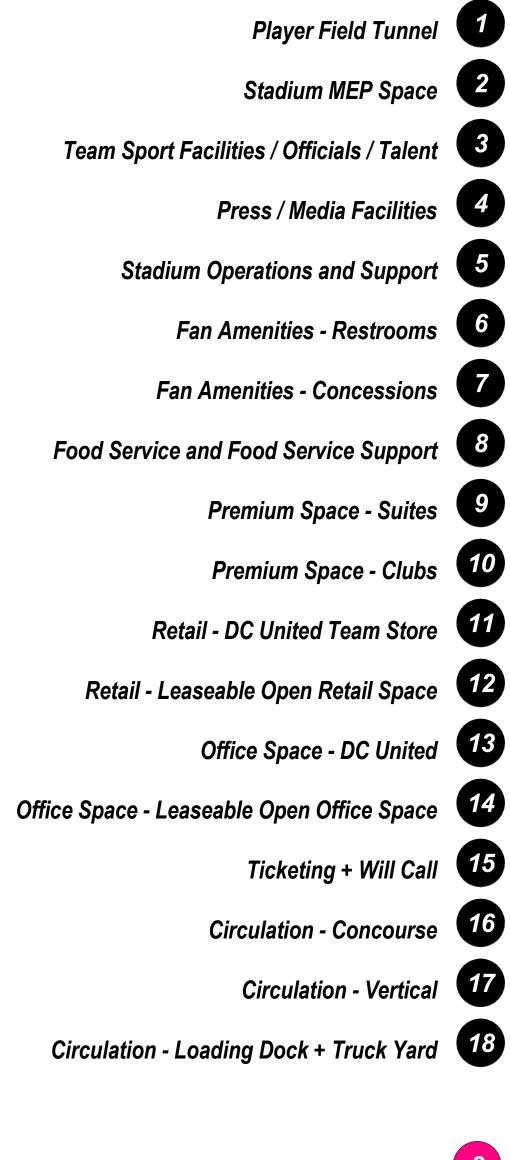

1.34

**INTERIOR LAYOUTS ARE ILLUSTRATIVE ONLY AND SUBJECT TO CHANGE ON FINAL PLAN** 

7

- PART B NOT PART OF STADUIUM PUD SUBMISSION, DESIGN INTENT SHOWN FOR REFERENCE ONLY Player Field Tunnel Stadium MEP Space **2** PUBLIC REALM - NOT PART OF PUD SUBMISSION, DESIGN INTENT SHOWN Team Sport Facilities / Officials / Talent 3 FOR REFERNCE ONLY Press / Media Facilities 4 DISTRICT OF COLUMBIA RESPONSIBLE FOR DESIGN OF PUBLIC REALM Stadium Operations and Support 5 Fan Amenities - Restrooms 6 Fan Amenities - Concessions 7 Food Service and Food Service Support Premium Space - Suites 9 Premium Space - Clubs 10 Retail - DC United Team Store 11 Retail - Leaseable Open Retail Space 12 Office Space - DC United 13 Office Space - Leaseable Open Office Space 14 Ticketing + Will Call **15** Circulation - Concourse **16** Circulation - Vertical 17 Circulation - Loading Dock + Truck Yard 18 ENTRY LEGEND PEPCO 2 \_ 24' Easement Entry Gates 8 1 Event Staff + Press + Offials Entry 9 Northeast Premium Entry **2** DC United Staff + Player + Office Space Entry **10** Ticketing + Food Service Staff Entry 3 Southwest Corner Retail Entry 11 Loading Dock Pedestrian Gate 🧧 Southwest Corner Fan Entry Gate 12 Loading Dock Vehicular Gate 5
  - Northwest Corner Fan Entry Gate 13
    - Team Store Entry 14

- Northeast Main Fan Entry Gate
- Stadium Operations Staff Entry 6
  - Utility Entry Gate 7

WEST SECTION

EAST SECTION

POPULOUS

Marshall Moya Design

DC UNITED SOCCER STADIUM

100 Potomac Avenue, SW Washington, DC 20024

100% PUD SUBMISSION

FIELD LEVEL AREA PLAN -AREA A

1.35

**INTERIOR LAYOUTS ARE ILLUSTRATIVE ONLY AND SUBJECT TO CHANGE ON FINAL PLAN** 

17

| <u>END</u> | SPACE LEG                                         |                                                               |
|------------|---------------------------------------------------|---------------------------------------------------------------|
| 1          | Player Field Tunnel                               | SUBMISSION, DESIGN INTENT SHOWN<br>FOR REFERNCE ONLY          |
| 2          | Stadium MEP Space                                 | ISTRICT OF COLUMBIA RESPONSIBLE<br>FOR DESIGN OF PUBLIC REALM |
| 3          | Team Sport Facilities / Officials / Talent        |                                                               |
| 4          | Press / Media Facilities                          |                                                               |
| 5          | Stadium Operations and Support                    |                                                               |
| 6          | Fan Amenities - Restrooms                         |                                                               |
| 7          | Fan Amenities - Concessions                       |                                                               |
| 8          | Food Service and Food Service Support             |                                                               |
| 9          | Premium Space - Suites                            |                                                               |
| 10         | Premium Space - Clubs                             |                                                               |
| 11         | Retail - DC United Team Store                     |                                                               |
| 12         | Retail - Leaseable Open Retail Space              |                                                               |
| 13         | Office Space - DC United                          |                                                               |
| 14         | <b>Office Space - Leaseable Open Office Space</b> |                                                               |
| 15         | Ticketing + Will Call                             |                                                               |
| 16         | Circulation - Concourse                           |                                                               |
| 17         | Circulation - Vertical                            |                                                               |
| 18         | Circulation - Loading Dock + Truck Yard           |                                                               |
|            | <u>D</u>                                          | <u>ENTRY LEGEN</u>                                            |
| 8          | PEPCO 2 _ 24' Easement Entry Gates                | Northeast Main Fan Entry Gate                                 |
| 9          | Event Staff + Press + Offials Entry               | Northeast Premium Entry                                       |
| 10         | DC United Staff + Player + Office Space Entry     | Ticketing + Food Service Staff Entry                          |
| <u> </u>   |                                                   |                                                               |