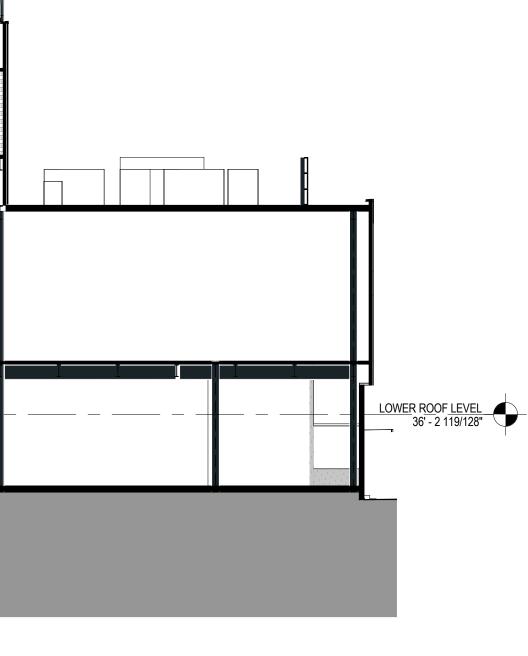

0 30' 60'

1/18/ PM

> 2 N - S SECTION LOOKING EAST 1" = 30'-0"

1 E - W SECTION LOOKING NORTH 1" = 30'-0"

60'

Marshall Moya Design

DC UNITED SOCCER STADIUM

100 Potomac Avenue, SW Washington, DC 20024

100% PUD SUBMISSION

OVERALL BUILDING SECTIONS

1.32

Copyright 2016 (C) POPULOUS®

1/18 PM

4 NORTH ENLARGED SECTION 1/16" = 1'-0"

32' 2 WEST ENLARGED SECTION 1/16" = 1'-0" 0 8' 16'

32' 1 EAST ENLARGED SECTION 1/16" = 1'-0" 16'