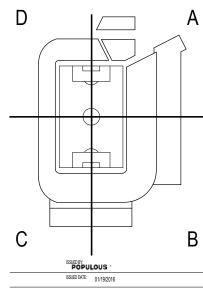

0 30' 60'

1/18/ PM

> 2 N - S SECTION LOOKING EAST 1" = 30'-0"

1 E - W SECTION LOOKING NORTH 1" = 30'-0"

60'

Marshall Moya Design

DC UNITED SOCCER STADIUM

100 Potomac Avenue, SW Washington, DC 20024

100% PUD SUBMISSION

OVERALL BUILDING SECTIONS

1.32

Copyright 2016 (C) POPULOUS®

1/18 PM

4 NORTH ENLARGED SECTION 1/16" = 1'-0"

32' 2 WEST ENLARGED SECTION 1/16" = 1'-0" 0 8' 16'

32' 1 EAST ENLARGED SECTION 1/16" = 1'-0" 16'