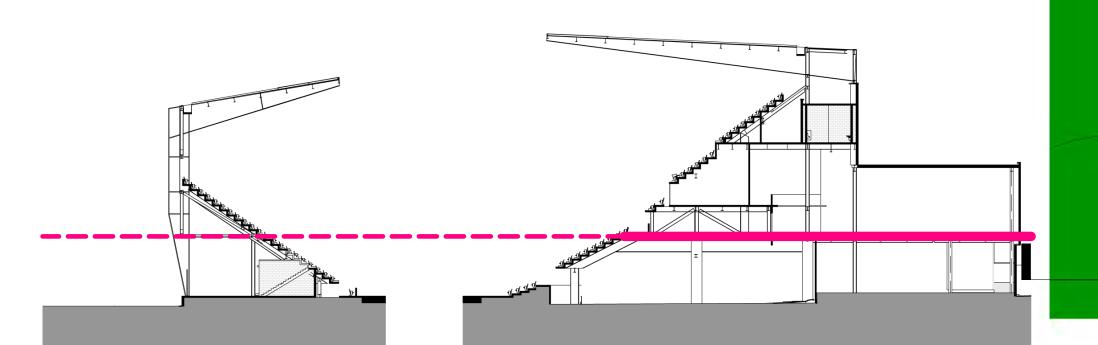

100% PUD SUBMISSION

OVERALL BUILDING SECTIONS

1.32

Copyright 2016 (C) POPULOUS®

1/18 PM

4 NORTH ENLARGED SECTION 1/16" = 1'-0"

32' 2 WEST ENLARGED SECTION 1/16" = 1'-0" 0 8' 16'

32' 1 EAST ENLARGED SECTION 1/16" = 1'-0" 16'