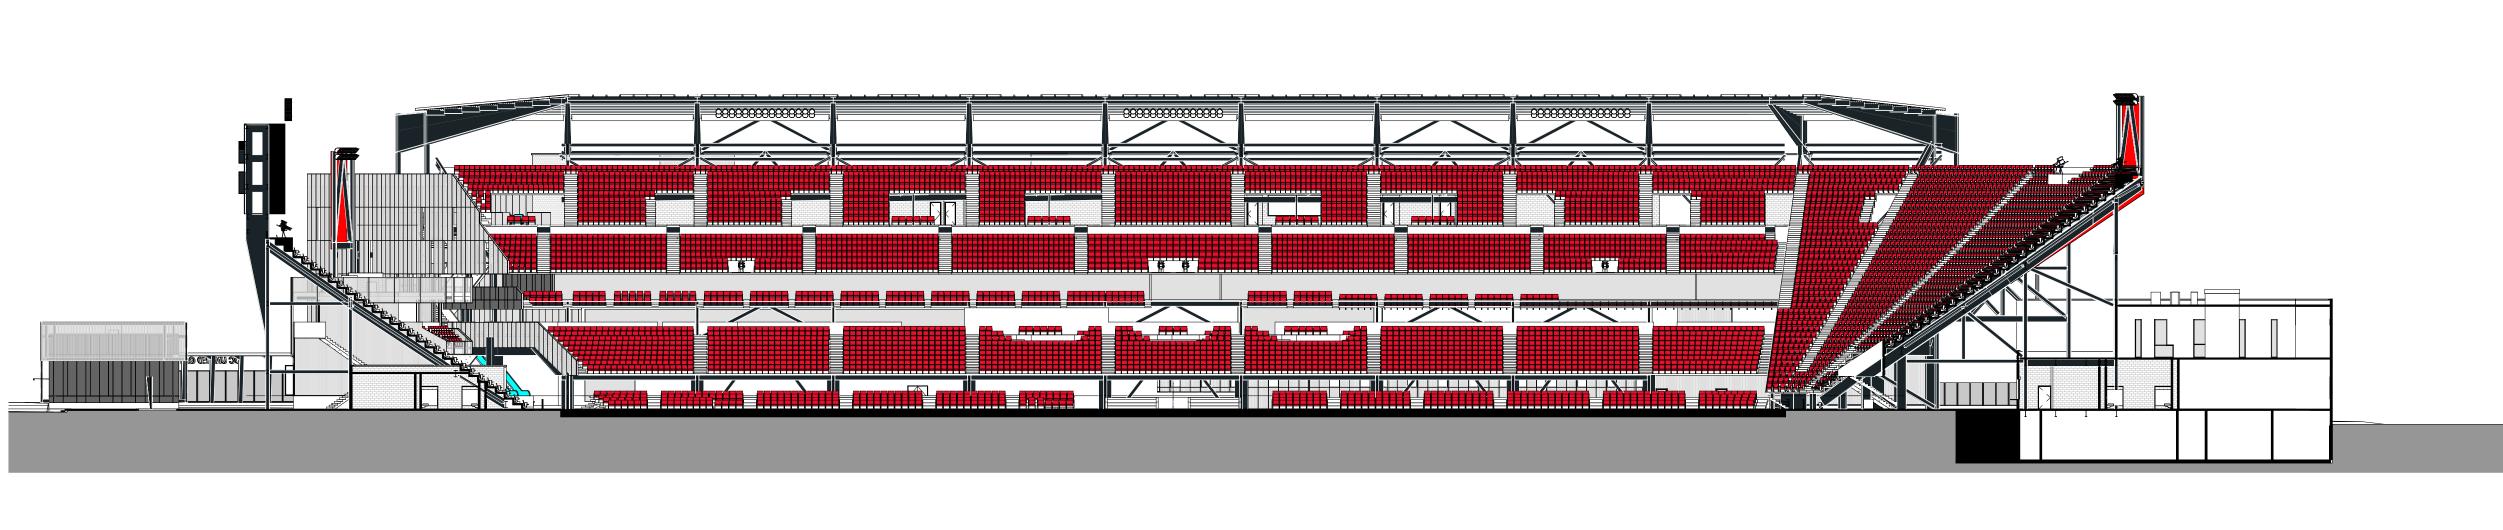

100% PUD SUBMISSION

OVERALL BUILDING SECTIONS

1.32

Copyright 2016 (C) POPULOUS®

1/18 PM

4 NORTH ENLARGED SECTION 1/16" = 1'-0"

32' 2 WEST ENLARGED SECTION 1/16" = 1'-0" 0 8' 16'

32' 1 EAST ENLARGED SECTION 1/16" = 1'-0" 16'

## POPULOUS

Marshall Moya Design

DC UNITED SOCCER STADIUM

100 Potomac Avenue, SW Washington, DC 20024

100% PUD SUBMISSION

ENLARGED BUILDING SECTIONS

1.33