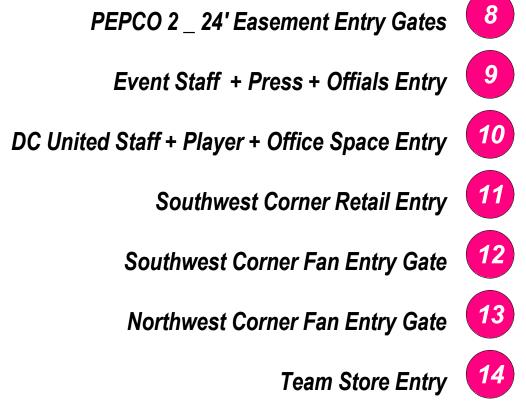

100% PUD SUBMISSION

FIELD LEVEL AREA PLAN -AREA A

1.35

**INTERIOR LAYOUTS ARE ILLUSTRATIVE ONLY AND SUBJECT TO CHANGE ON FINAL PLAN** 

17

| <u>END</u> | SPACE LEG                                         |                                                               |
|------------|---------------------------------------------------|---------------------------------------------------------------|
| 1          | Player Field Tunnel                               | SUBMISSION, DESIGN INTENT SHOWN<br>FOR REFERNCE ONLY          |
| 2          | Stadium MEP Space                                 | ISTRICT OF COLUMBIA RESPONSIBLE<br>FOR DESIGN OF PUBLIC REALM |
| 3          | Team Sport Facilities / Officials / Talent        |                                                               |
| 4          | Press / Media Facilities                          |                                                               |
| 5          | Stadium Operations and Support                    |                                                               |
| 6          | Fan Amenities - Restrooms                         |                                                               |
| 7          | Fan Amenities - Concessions                       |                                                               |
| 8          | Food Service and Food Service Support             |                                                               |
| 9          | Premium Space - Suites                            |                                                               |
| 10         | Premium Space - Clubs                             |                                                               |
| 11         | Retail - DC United Team Store                     |                                                               |
| 12         | Retail - Leaseable Open Retail Space              |                                                               |
| 13         | Office Space - DC United                          |                                                               |
| 14         | <b>Office Space - Leaseable Open Office Space</b> |                                                               |
| 15         | Ticketing + Will Call                             |                                                               |
| 16         | Circulation - Concourse                           |                                                               |
| 17         | Circulation - Vertical                            |                                                               |
| 18         | Circulation - Loading Dock + Truck Yard           |                                                               |
|            | <u>D</u>                                          | <u>ENTRY LEGEN</u>                                            |
| 8          | PEPCO 2 _ 24' Easement Entry Gates                | Northeast Main Fan Entry Gate                                 |
| 9          | Event Staff + Press + Offials Entry               | Northeast Premium Entry                                       |
| 10         | DC United Staff + Player + Office Space Entry     | Ticketing + Food Service Staff Entry                          |
| <u> </u>   |                                                   |                                                               |

DISTRICT OF COLUMBIA RESPONSIBLE

- Southwest Corner Retail Entry 11
- Southwest Corner Fan Entry Gate 12
- Northwest Corner Fan Entry Gate 13
  - Team Store Entry **14**