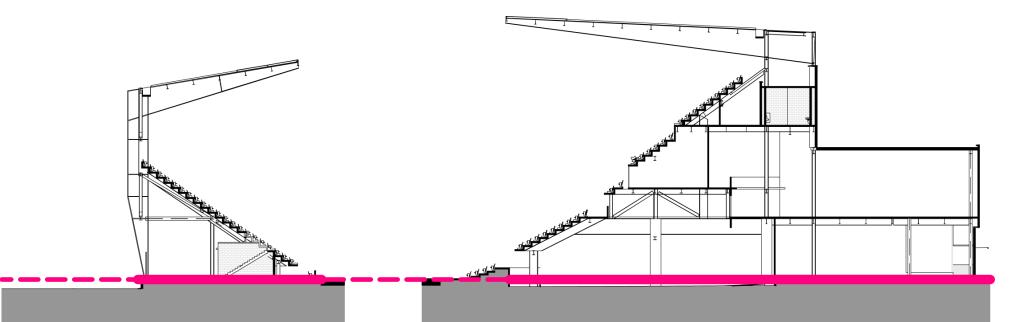

100% PUD SUBMISSION

OVERALL BUILDING SECTIONS

1.32

Copyright 2016 (C) POPULOUS®

1/18 PM

4 NORTH ENLARGED SECTION 1/16" = 1'-0"

32' 2 WEST ENLARGED SECTION 1/16" = 1'-0" 0 8' 16'

32' 1 EAST ENLARGED SECTION 1/16" = 1'-0" 16'

## POPULOUS

Marshall Moya Design

DC UNITED SOCCER STADIUM

100 Potomac Avenue, SW Washington, DC 20024

100% PUD SUBMISSION

ENLARGED BUILDING SECTIONS

1.33