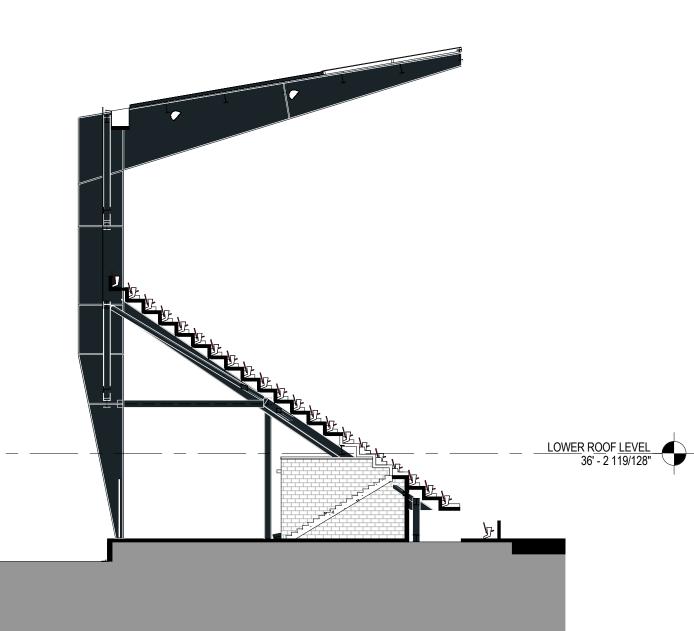

100% PUD SUBMISSION

OVERALL BUILDING SECTIONS

1.32

Copyright 2016 (C) POPULOUS®

1/18 PM

4 NORTH ENLARGED SECTION 1/16" = 1'-0"

32' 2 WEST ENLARGED SECTION 1/16" = 1'-0" 0 8' 16'

32' 1 EAST ENLARGED SECTION 1/16" = 1'-0" 16'

## POPULOUS

Marshall Moya Design

DC UNITED SOCCER STADIUM

100 Potomac Avenue, SW Washington, DC 20024

100% PUD SUBMISSION

ENLARGED BUILDING SECTIONS

1.33