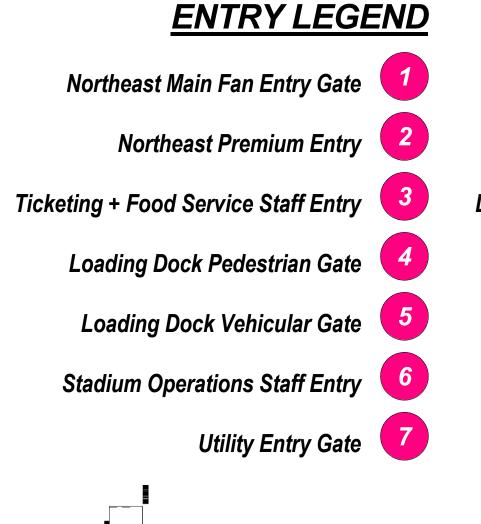

## ENTRY LEGEND

Northeast Main Fan Entry Gate 1 Northeast Premium Entry Ticketing + Food Service Staff Entry 3 Loading Dock Pedestrian Gate 4 Loading Dock Vehicular Gate 5 Stadium Operations Staff Entry 6 Utility Entry Gate 🛛 🖊

ENTRY LEGEND

Northeast Main Fan Entry Gate 🤨 Northeast Premium Entry 2 Ticketing + Food Service Staff Entry 3 Loading Dock Pedestrian Gate 4 Loading Dock Vehicular Gate 5 Stadium Operations Staff Entry 6

Utility Entry Gate 🛛 7

1/18, PM