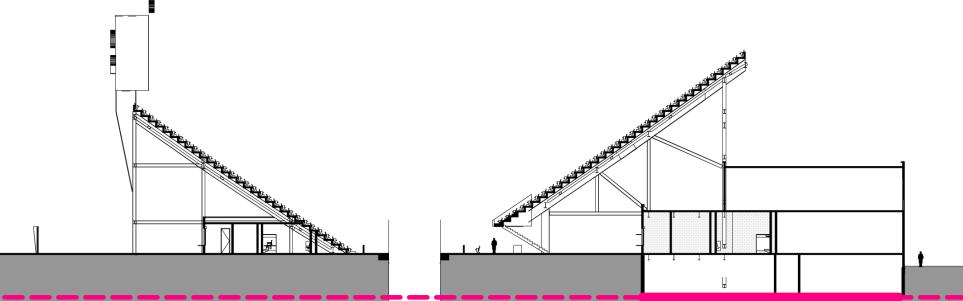

0 30' 60'

1/18/ PM

> 2 N - S SECTION LOOKING EAST 1" = 30'-0"

1 E - W SECTION LOOKING NORTH 1" = 30'-0"

60'

Marshall Moya Design

DC UNITED SOCCER STADIUM

100 Potomac Avenue, SW Washington, DC 20024

100% PUD SUBMISSION

OVERALL BUILDING SECTIONS

1.32

Copyright 2016 (C) POPULOUS®

1/18 PM

4 NORTH ENLARGED SECTION 1/16" = 1'-0"

32' 2 WEST ENLARGED SECTION 1/16" = 1'-0" 0 8' 16'

32' 1 EAST ENLARGED SECTION 1/16" = 1'-0" 16'

## POPULOUS

Marshall Moya Design

DC UNITED SOCCER STADIUM

100 Potomac Avenue, SW Washington, DC 20024

100% PUD SUBMISSION

ENLARGED BUILDING SECTIONS

1.33