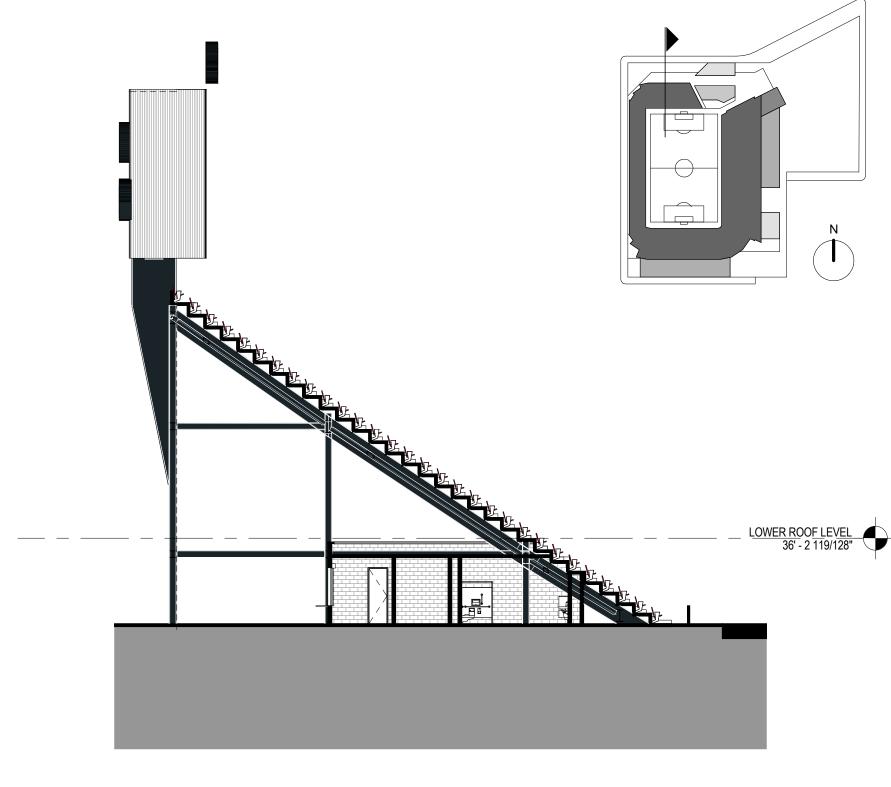

100% PUD SUBMISSION

OVERALL BUILDING SECTIONS

1.32

Copyright 2016 (C) POPULOUS®

1/18 PM

4 NORTH ENLARGED SECTION 1/16" = 1'-0"

32' 2 WEST ENLARGED SECTION 1/16" = 1'-0" 0 8' 16'

32' 1 EAST ENLARGED SECTION 1/16" = 1'-0" 16'

## POPULOUS

Marshall Moya Design

DC UNITED SOCCER STADIUM

100 Potomac Avenue, SW Washington, DC 20024

100% PUD SUBMISSION

ENLARGED BUILDING SECTIONS

1.33