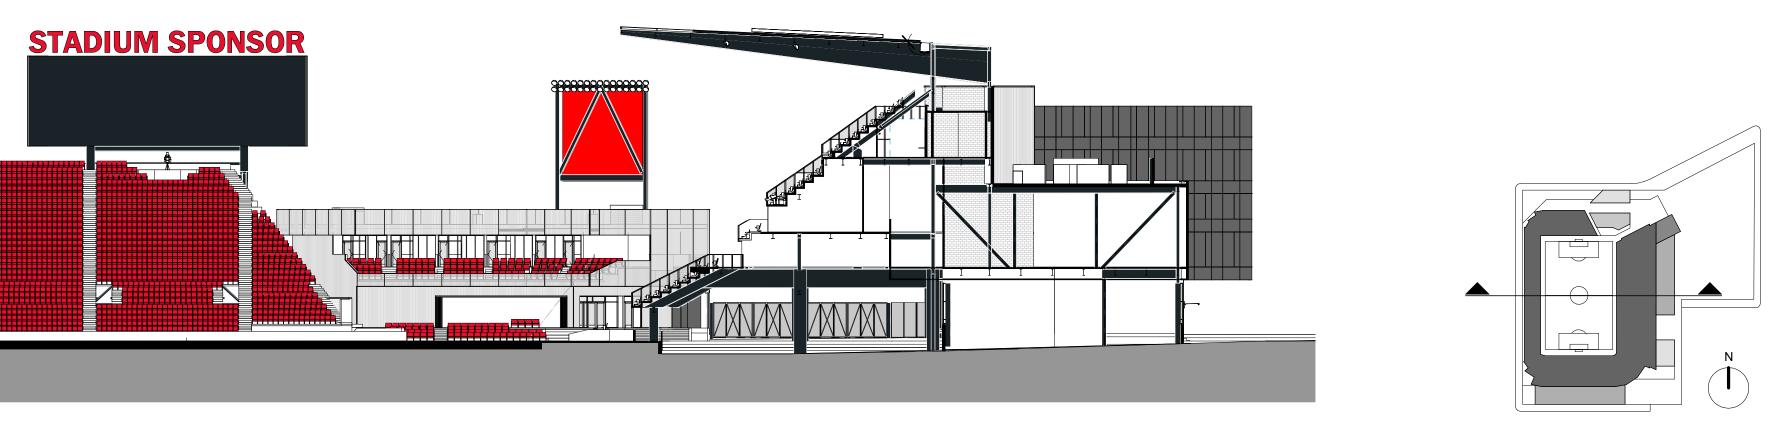

0 30' 60'

1/18/ PM

> 2 N - S SECTION LOOKING EAST 1" = 30'-0"

1 E - W SECTION LOOKING NORTH 1" = 30'-0"

60'

Marshall Moya Design

DC UNITED SOCCER STADIUM

100 Potomac Avenue, SW Washington, DC 20024

100% PUD SUBMISSION

OVERALL BUILDING SECTIONS

1.32

Copyright 2016 (C) POPULOUS®

1/18 PM

4 NORTH ENLARGED SECTION 1/16" = 1'-0"

32' 2 WEST ENLARGED SECTION 1/16" = 1'-0" 0 8' 16'

32' 1 EAST ENLARGED SECTION 1/16" = 1'-0" 16'