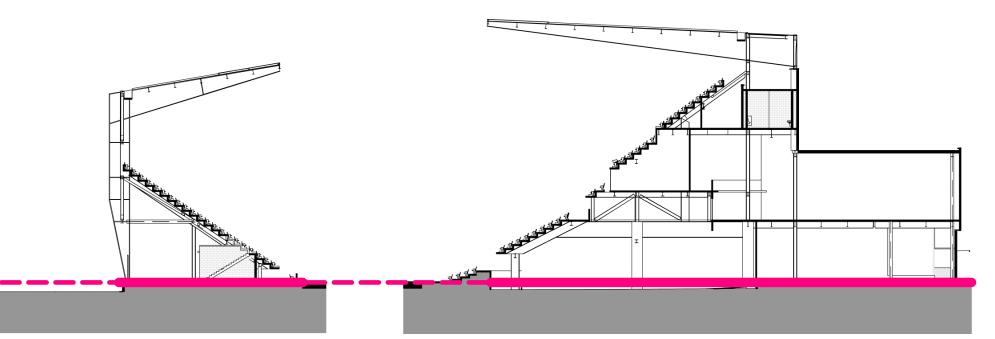

0 30' 60'

1/18/ PM

> 2 N - S SECTION LOOKING EAST 1" = 30'-0"

1 E - W SECTION LOOKING NORTH 1" = 30'-0"

60'

Marshall Moya Design

DC UNITED SOCCER STADIUM

100 Potomac Avenue, SW Washington, DC 20024

100% PUD SUBMISSION

OVERALL BUILDING SECTIONS

1.32

Copyright 2016 (C) POPULOUS®

1/18 PM

4 NORTH ENLARGED SECTION 1/16" = 1'-0"

32' 2 WEST ENLARGED SECTION 1/16" = 1'-0" 0 8' 16'

32' 1 EAST ENLARGED SECTION 1/16" = 1'-0" 16'

## POPULOUS

Marshall Moya Design

DC UNITED SOCCER STADIUM

100 Potomac Avenue, SW Washington, DC 20024

100% PUD SUBMISSION

ENLARGED BUILDING SECTIONS

1.33