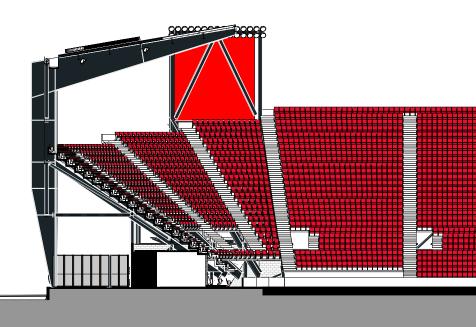

0 30' 60'

1/18/ PM

> 2 N - S SECTION LOOKING EAST 1" = 30'-0"

1 E - W SECTION LOOKING NORTH 1" = 30'-0"

60'

Marshall Moya Design

DC UNITED SOCCER STADIUM

100 Potomac Avenue, SW Washington, DC 20024

100% PUD SUBMISSION

OVERALL BUILDING SECTIONS

1.32

Copyright 2016 (C) POPULOUS®

1/18 PM

4 NORTH ENLARGED SECTION 1/16" = 1'-0"

32' 2 WEST ENLARGED SECTION 1/16" = 1'-0" 0 8' 16'

32' 1 EAST ENLARGED SECTION 1/16" = 1'-0" 16'